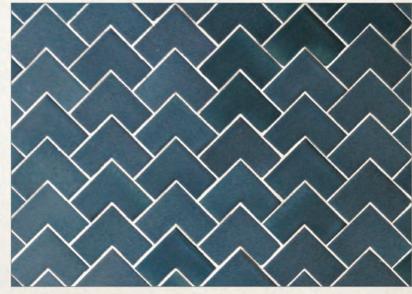

## The Chic Subway tile

Initially used in New York's Metro, and in post-modern structures in New York thereafter

## The Beveled Subway tile

The authentic 1890's parisian metro tiles.