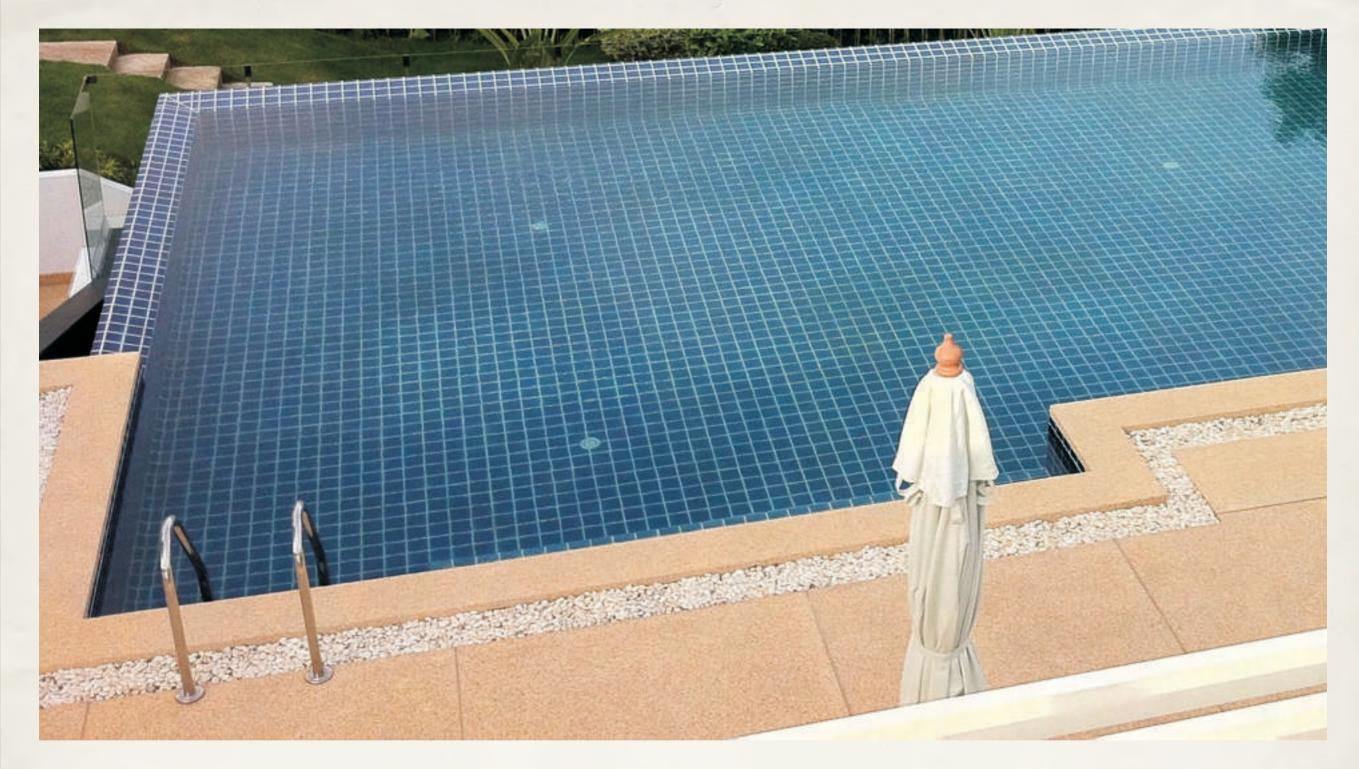

### Handmade Tiles

by Keramos Tile & Stone

Keramos Handmade tiles are produced manually by artisans. The clay mixture for the biscuit is made using a hand press to mold the biscuit into shape. The artisan then uses a pottery kiln to fie the biscuit. The biscuit is then glazed by hand to give it its characteristic handmade look. Using unique molds and dyes we can achieve a plethora of shapes and colors.



## The Popular Square

Appealing for swimming pools, water bodies & bathrooms









## The Chic Subway tile

Initially used in New York's Metro, and in post-modern structures in New York thereafter







## The Beveled Subway tile

The authentic 1890's parisian metro tiles.







# Stunning Colors

A Keramos tradition







## Beautiful Shapes

The possibilities are limitless





#### Azul Designs



SUBWAY Plain Cobalt Blue



SQUARE Oval Aqua



TEARDROP Ovel Egyptian Blue



OGEE Big & Small White & Small Ivory



NAVONA Egyptian Blue



NANTES Egyptian Blue



MOROCCAN CROSS Pepsi Red



LIPARI Moroccan Blue With Black Inserts



L SHAPE Grey



HOUNDSTOOTH Black & White



DELI NA Moroccan Blue, Cobalt Blue, Egyptian Blue



BATUR Dark Aqua



HONEYCOMB Egyptian Blue Cobalt B