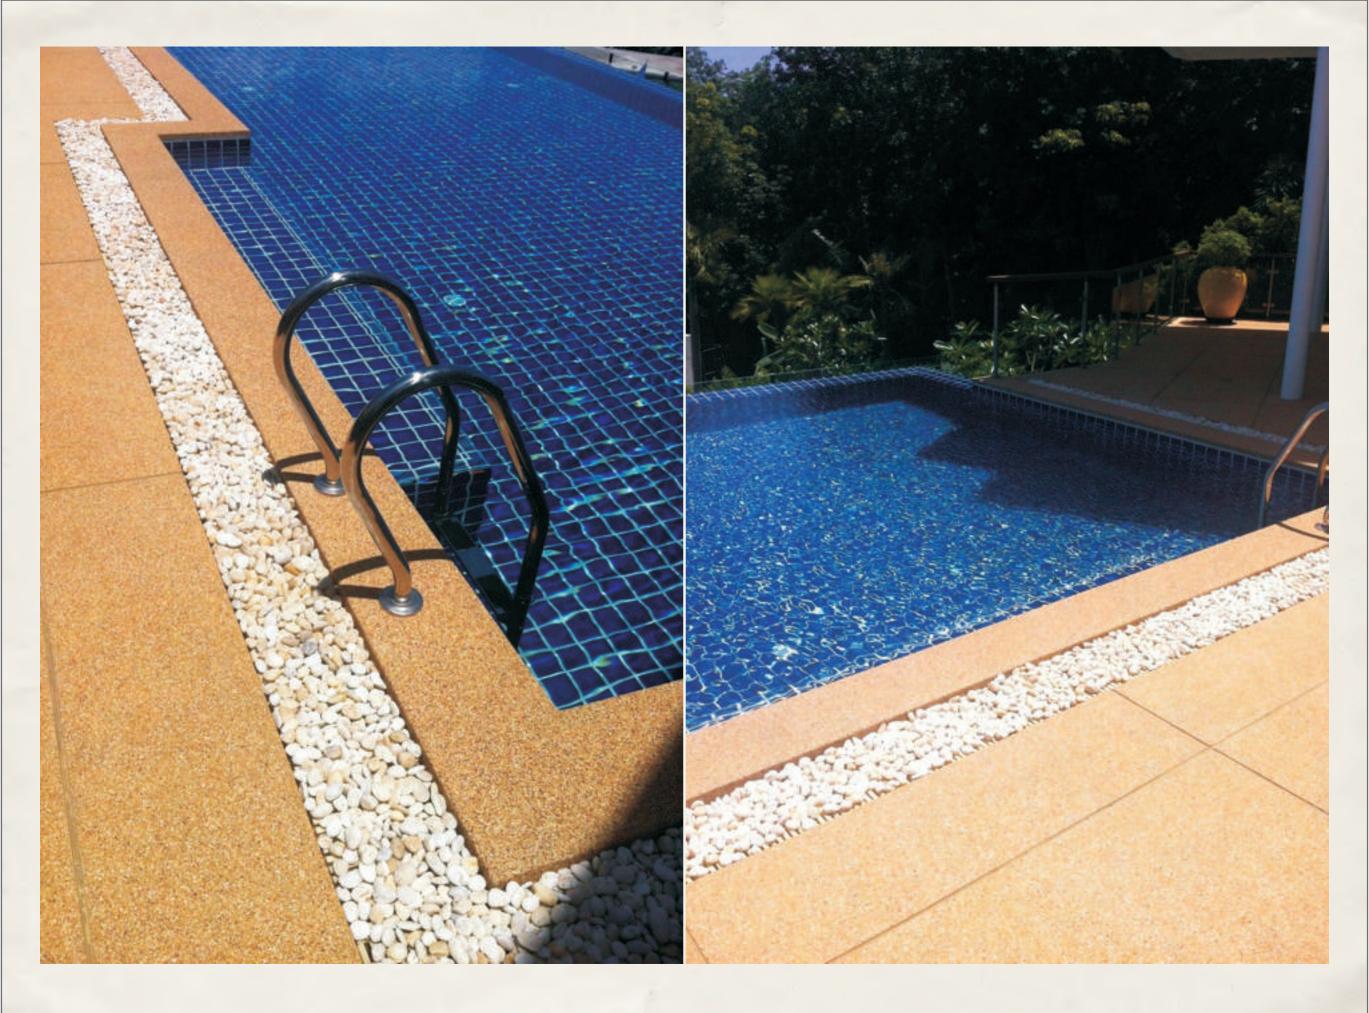

### Handmade Tiles

by Keramos Tile & Stone

Keramos Handmade tiles are produced manually by artisans. The clay mixture for the biscuit is made using a hand press to mold the biscuit into shape. The artisan then uses a pottery kiln to fie the biscuit. The biscuit is then glazed by hand to give it its characteristic handmade look. Using unique molds and dyes we can achieve a plethora of shapes and colors.



## The Popular Square

Appealing for swimming pools, water bodies & bathrooms









## The Chic Subway tile

Initially used in New York's Metro, and in post-modern structures in New York thereafter







## The Beveled Subway tile

The authentic 1890's parisian metro tiles.







# Stunning Colors

A Keramos tradition







## Beautiful Shapes

The possibilities are limitless





#### Azul Designs



SUBWAY Plain Cobalt Blue



SQUARE Oval Aqua



TEARDROP Ovel Egyptian Blue



OGEE Big & Small White & Small Ivory



NAVONA Egyptian Blue



NANTES Egyptian Blue



MOROCCAN CROSS Pepsi Red



LIPARI Moroccan Blue With Black Inserts



L SHAPE Grey



HOUNDSTOOTH Black & White



DELI NA Moroccan Blue, Cobalt Blue, Egyptian Blue



BATUR Dark Aqua



HONEYCOMB Egyptian Blue Cobalt Blue



SUBWAY BEVELLED Celadon Green



**BAKU Lime Green** 



FISHSCALE Egyptia