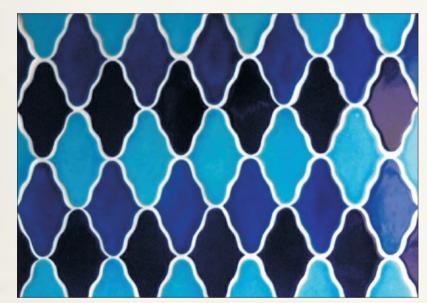

haracteristic handmade look. Using unique molds and dyes we can achieve a plethora of shapes and colors.



## The Popular Square

Appealing for swimming pools, water bodies & bathrooms









## The Chic Subway tile

Initially used in New York's Metro, and in post-modern structures in New York thereafter







## The Beveled Subway tile

The authentic 1890's parisian metro tiles.







# Stunning Colors

A Keramos tradition







## Beautiful Shapes

The possibilities are limitless





#### Azul Designs



SUBWAY Plain Cobalt Blue



SQUARE Oval Aqua



TEARDROP Ovel Egyptian Blue



OGEE Big & Small White & Small Ivory



NAVONA Egyptian Blue



NANTES Egyptian Blue



MOROCCAN CROSS Pepsi Red



LIPARI Moroccan Blue With Black Inserts



L SHAPE Grey



HOUNDSTOOTH Black & White



DELI NA Moroccan Blue, Cobalt Blue, Egyptian Blue



BATUR Dark Aqua



HONEYCOMB Egyptian Blue Cobalt Blue



SUBWAY BEVELLED Celadon Green



**BAKU Lime Green** 



FISHSCALE Egyptian Blue Light & Dark



BI LBAO Lime Green



MESSI NA Egyptian Blue



DELPHI PEBBLES Egyptian Blue Light & Dark



ANCORA Pepsi Red



TIBER-Moroccan Blue, Egyptian Blue Light & Dark, Spanish Green



LUXAR Egyptian Blue



CLOVER Design Ivory & White



LONG OGEE White With Black Dote



WAVE White Wave



TABRIZ Moroccan Blue with Ridge



ROOF TILE Morroccan Blue

| SPECIFICATION  | DESCRIPTION                                                                   |
|----------------|-------------------------------------------------------------------------------|
| SIZES          | 10cmX10cm, 7.5cmX7.5cm, 7