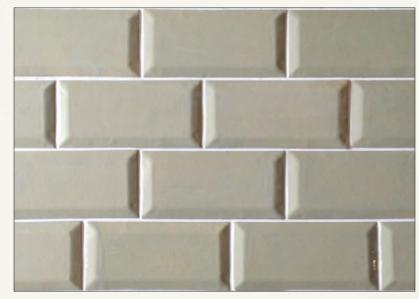

The Popular Square

Appealing for swimming pools, water bodies & bathrooms









## The Chic Subway tile

Initially used in New York's Metro, and in post-modern structures in New York thereafter







## The Beveled Subway tile

The authentic 1890's parisian metro tiles.







# Stunning Colors

A Keramos tradition







## Beautiful Shapes

The possibilities are limitless





#### Azul Designs



SUBWAY Plain Cobalt Blue



SQUARE Oval Aqua



TEARDROP Ovel Egyptian Blue



OGEE Big & Small White & Small Ivory



NAVONA Egyptian Blue



NANTES Egyptian Blue



MOROCCAN CROSS Pepsi Red



LIPARI Moroccan Blue With Black Inserts



L SHAPE Grey



HOUNDSTOOTH Black & White



DELI NA Moroccan Blue, Cobalt Blue, Egyptian Blue



BATUR Dark Aqua



HONEYCOMB Egyptian Blue Cobalt Blue



SUBWAY BEVELLED Celadon Green



**BAKU Lime Green** 



FISHSCALE Egyptian Blue Light & Dark



BI LBAO Lime Green



MESSI NA Egyptian Blue



DELPHI PEBBLES Egyptian Blue Light & Dark



ANCORA Pepsi Red



TIBER-Moroccan Blue, Egyptian Blue Light & Dark, Spanish Green



LUXAR Egyptian Blue



CLOVER Design Ivory & White



LONG OGEE White With Black Dote



WAVE White Wave



TABRIZ Moroccan Blue with Ridge



ROOF TILE Morroccan Blue

| SPECIFICATION  | DESCRIPTION                                                                   |
|----------------|-------------------------------------------------------------------------------|
| SIZES          | 10cmX10cm, 7.5cmX7.5cm, 7.5cm X15cm                                           |
| SHAPES         | SQUARE, RECTANGLE, OGEE, TABRIZ, FISH