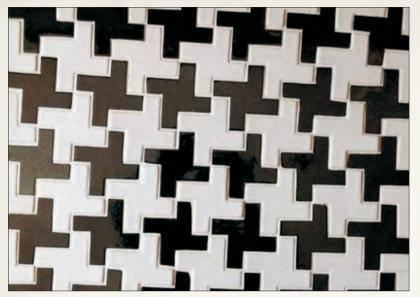

LIPARI Moroccan Blue With Black Inserts

L SHAPE Grey

HOUNDSTOOTH Black & White

DELI NA Moroccan Blue, Cobalt Blue, Egyptian Blue

BATUR Dark Aqua

HONEYCOMB Egyptian Blue Cobalt Blue

SUBWAY BEVELLED Celadon Green