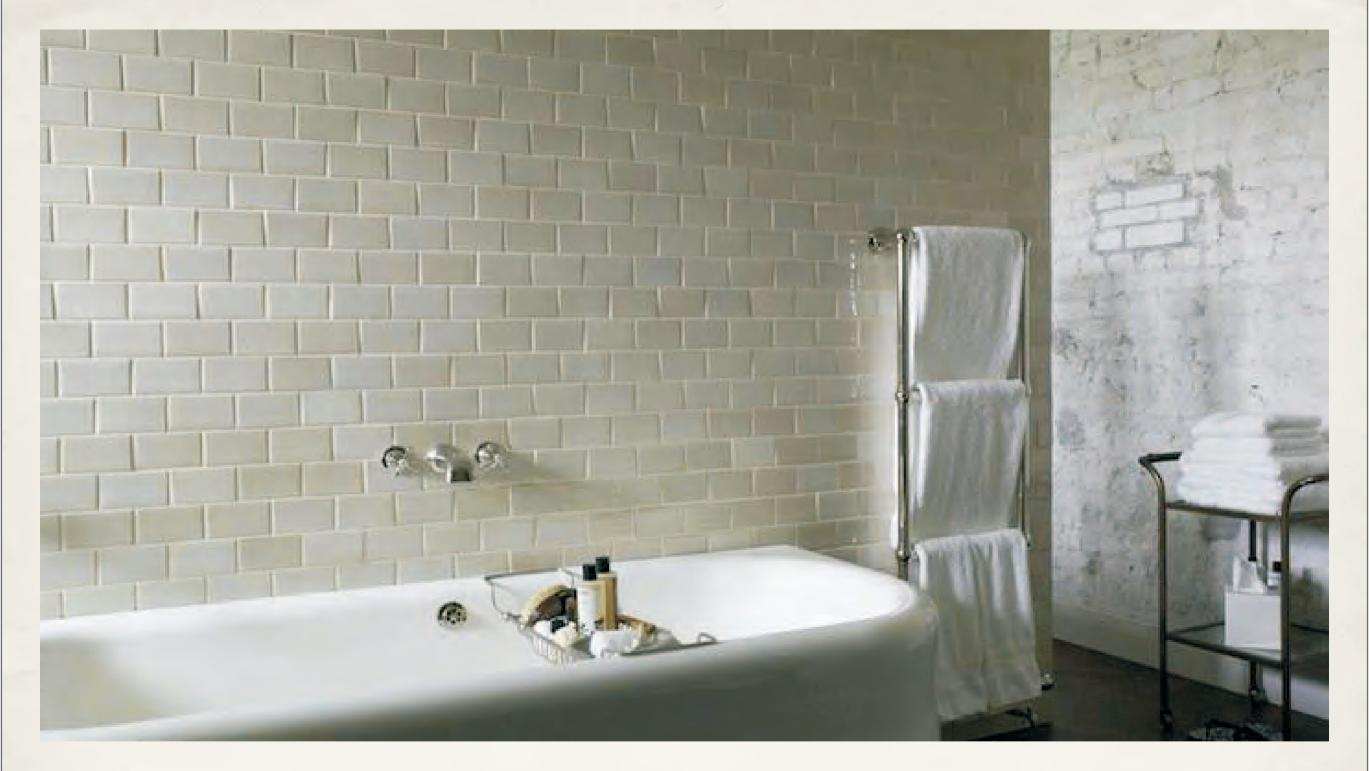

## The Chic Subway tile

Initially used in New York's Metro, and in post-modern structures in New York thereafter