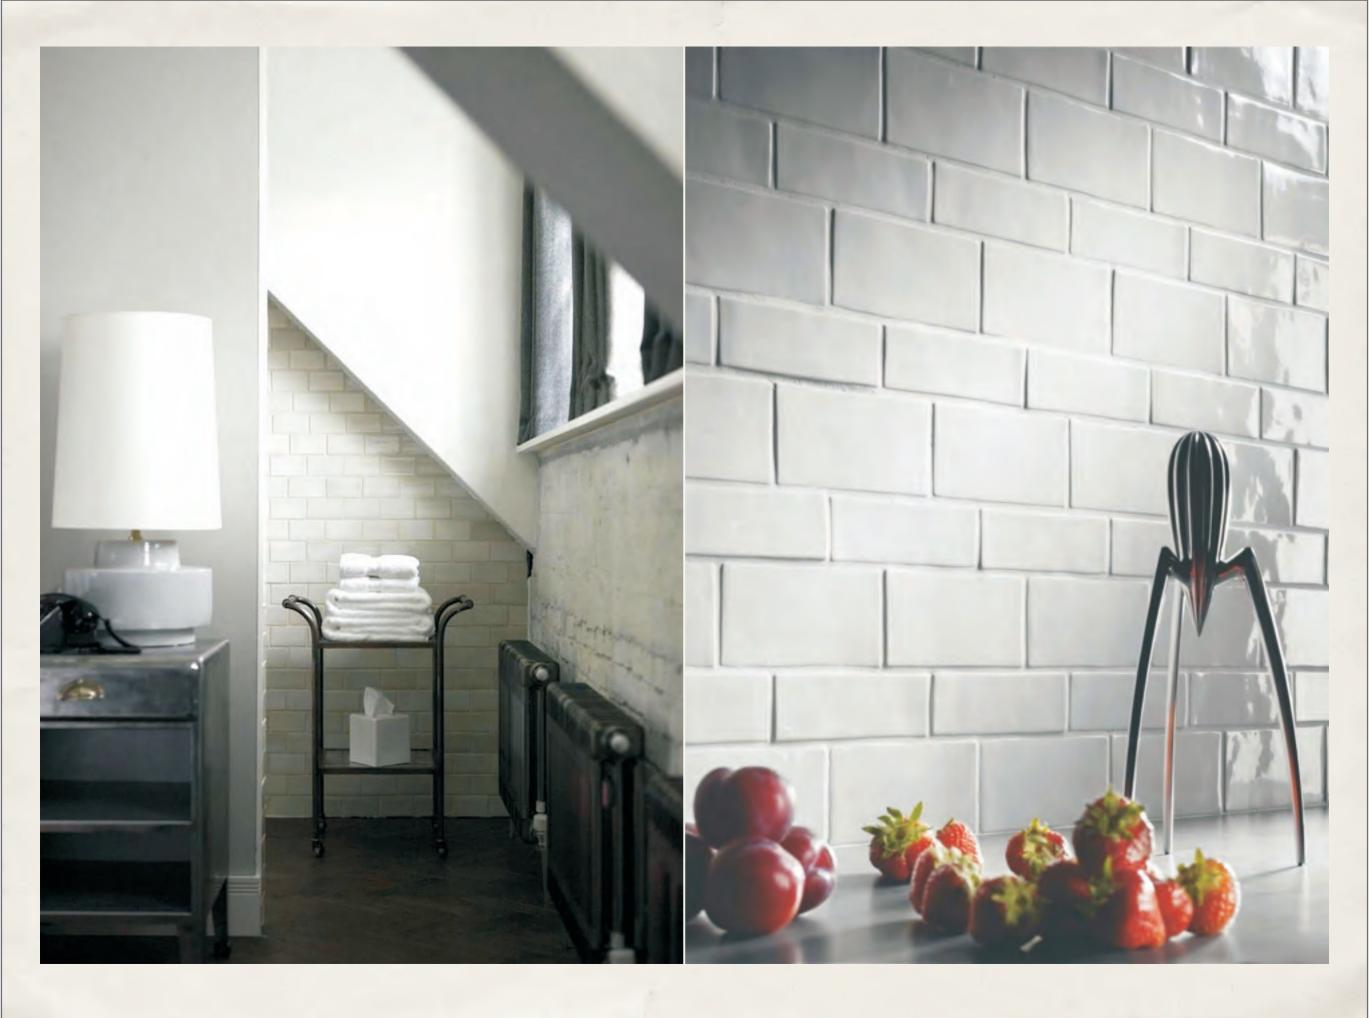

## The Chic Subway tile

Initially used in New York's Metro, and in post-modern structures in New York thereafter

## The Beveled Subway tile

The authentic 1890's parisian metro tiles.