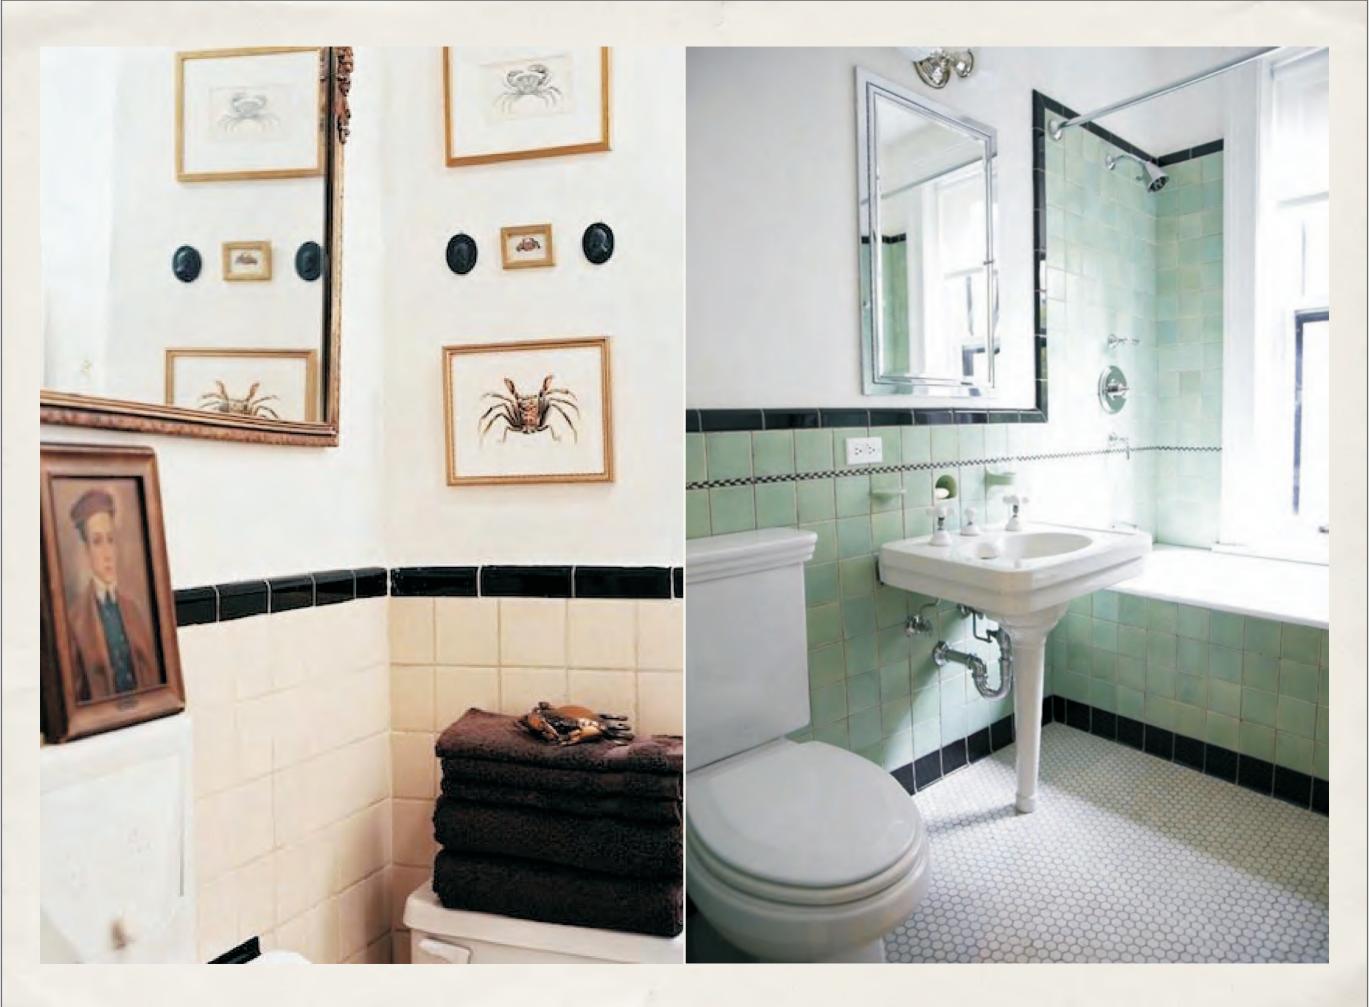

## The Chic Subway tile

Initially used in New York's Metro, and in post-modern structures in New York thereafter