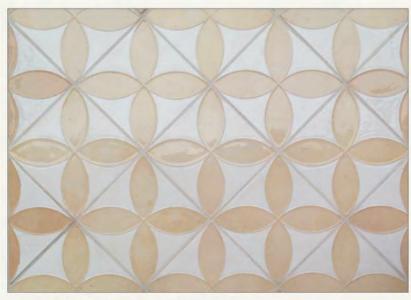

s

A Keramos tradition







## Beautiful Shapes

The possibilities are limitless





#### Azul Designs



SUBWAY Plain Cobalt Blue



SQUARE Oval Aqua



TEARDROP Ovel Egyptian Blue



OGEE Big & Small White & Small Ivory



NAVONA Egyptian Blue



NANTES Egyptian Blue



MOROCCAN CROSS Pepsi Red



LIPARI Moroccan Blue With Black Inserts



L SHAPE Grey



HOUNDSTOOTH Black & White



DELI NA Moroccan Blue, Cobalt Blue, Egyptian Blue



BATUR Dark Aqua



HONEYCOMB Egyptian Blue Cobalt Blue



SUBWAY BEVELLED Celadon Green



**BAKU Lime Green** 



FISHSCALE Egyptian Blue Light & Dark



BI LBAO Lime Green



MESSI NA Egyptian Blue



DELPHI PEBBLES Egyptian Blue Light & Dark



ANCORA Pepsi Red



TIBER-Moroccan Blue, Egyptian Blue Light & Dark, Spanish Green



LUXAR Egyptian Blue



CLOVER Design Ivory & White



LONG OGEE White With Black Dote



WAVE White Wave



TABRIZ Moroccan Blue with Ridge



ROOF TILE Morroccan Blue

| SPECIFICATION  | DESCRIPTION                                                                   |
|----------------|-------------------------------------------------------------------------------|
| SIZES          | 10cmX10cm, 7.5cmX7.5cm, 7.5cm X15cm                                           |
| SHAPES         | SQUARE, RECTANGLE, OGEE, TABRIZ, FISH SCALE, HEXAGON                          |
| BEVELLED       | SQUARE, RECTANGULAR                                                           |
| GLAZE COLORS   | COBALT, AQUAMARINE, GREEN, WHITE, CREAM, BLACK, RED, YELLOW (FIRED AT 1100oC) |
| THICKNESS      | 1 CM APPROX