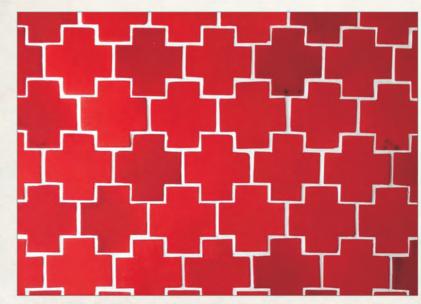

shape. The artisan then uses a pottery kiln to fie the biscuit. The biscuit is then glazed by hand to give it its characteristic handmade look. Using unique molds and dyes we can achieve a plethora of shapes and colors.



## The Popular Square

Appealing for swimming pools, water bodies & bathrooms









## The Chic Subway tile

Initially used in New York's Metro, and in post-modern structures in New York thereafter







## The Beveled Subway tile

The authentic 1890's parisian metro tiles.







# Stunning Colors

A Keramos tradition







## Beautiful Shapes

The possibilities are limitless





#### Azul Designs



SUBWAY Plain Cobalt Blue



SQUARE Oval Aqua



TEARDROP Ovel Egyptian Blue



OGEE Big & Small White & Small Ivory



NAVONA Egyptian Blue



NANTES Egyptian Blue



MOROCCAN CROSS Pepsi Red



LIPARI Moroccan Blue With Black Inserts



L SHAPE Grey



HOUNDSTOOTH Black & White



DELI NA Moroccan Blue, Cobalt Blue, Egyptian Blue



BATUR Dark Aqua



HONEYCOMB Egyptian Blue Cobalt Blue



SUBWAY BEVELLED Celadon Green



**BAKU Lime Green** 



FISHSCALE Egyptian Blue Light & Dark



BI LBAO Lime Green



MESSI NA Egyptian Blue



DELPHI PEBBLES Egyptian Blue Light & Dark



ANCORA Pepsi Red



TIBER-Moroccan Blue, Egyptian Blue Light & Dark, Spanish Green



LUXAR Egyptian Blue



CLOVER Design Ivory & White



LONG OGEE White With Black Dote



WAVE White Wave



TABRIZ Moroccan Blue with Ridge



ROOF TILE Morroccan Blue

| SPECIFICATION  | DESCRIPTION                                                                   |
|----------------|---------