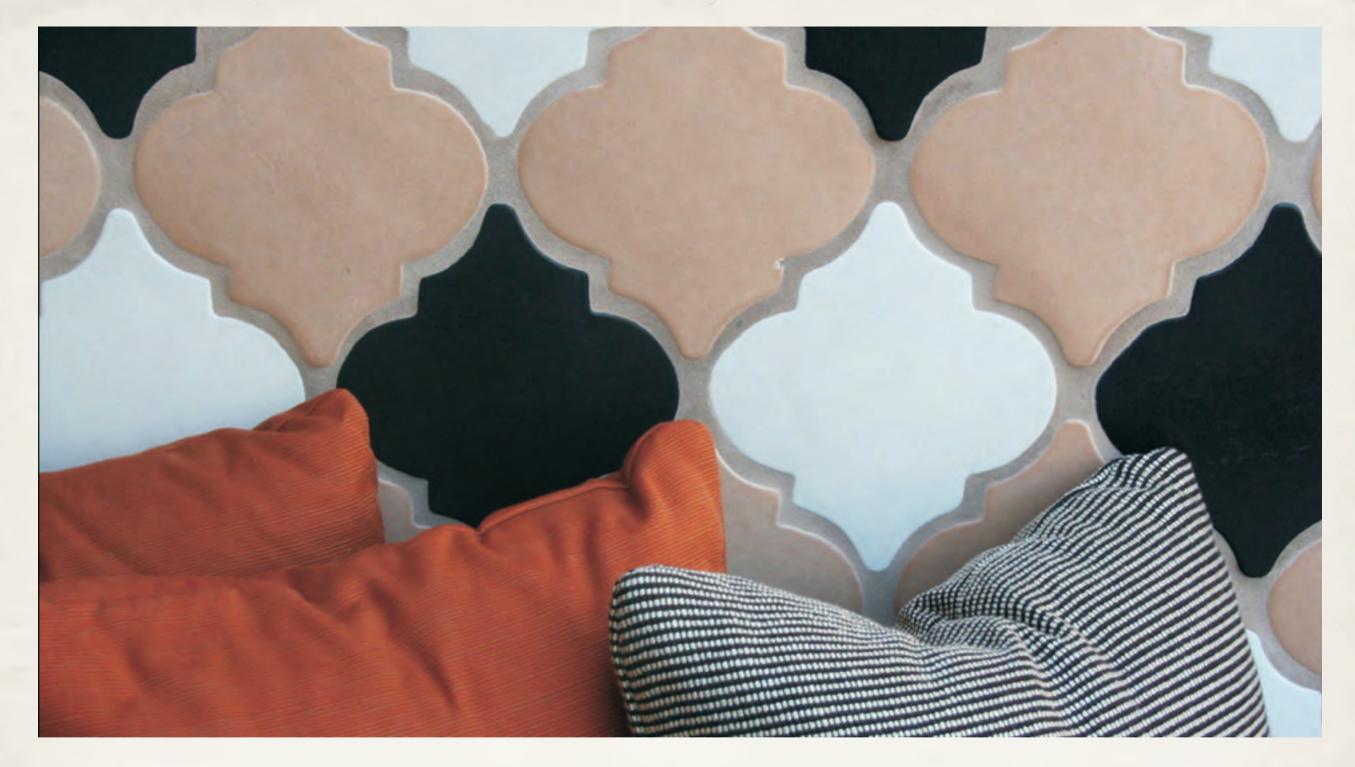

### Handmade Tiles

by Keramos Tile & Stone

Keramos Handmade tiles are produced manually by artisans. The clay mixture for the biscuit is made using a hand press to mold the biscuit into shape. The artisan then uses a pottery kiln to fie the biscuit. The biscuit is then glazed by hand to give it its characteristic handmade look. Using unique molds and dyes we can achieve a plethora of shapes and colors.



## The Popular Square

Appealing for swimming pools, water bodies & bathrooms









## The Chic Subway tile

Initially used in New York's Metro, and in post-modern structures in New York thereafter







## The Beveled Subway tile

The authentic 1890's parisian metro tiles.







# Stunning Colors

A Keramos tradition







## Beautiful Shapes

The possibilities are limitless





#### Azul Designs



SUBWAY Plain Cobalt Blue



SQUARE Oval Aqua



TEARDROP Ovel Egyptian Blue



OGEE Big & Small White & Small Ivory



NAVONA Egyptian Blue



NANTES Egyptian Blue



MOROCCAN CROSS Pepsi Red



LIPARI Moroccan Blue With Black Inserts



L SHAPE Grey



HOUNDSTOOTH Black & White



DELI NA Moroccan Blue, Cobalt Blue, Egyptian Blue



BATUR Dark Aqua



HONEYCOMB Egyptian Blue Cobalt Blue



SUBWAY BEVELLED Celadon Green



**BAKU Lime Green** 



FISHSCALE Egyptian Blue Light & Dark



BI LBAO Lime Green



MESSI NA Egyptian Blue



DELPHI PEBBLES Egyptian Blue Light & Dark



ANCORA Pepsi Red



TIBER-Moroccan Blue, Egyptian Blue Light & Dark, Spanish Green



LUXAR Egyptian Blue



CLOVER Design Ivory & Whit