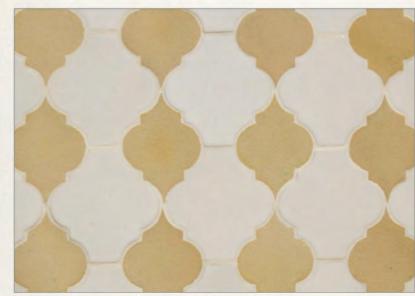

ns. The clay mixture for the biscuit is made using a hand press to mold the biscuit into shape. The artisan then uses a pottery kiln to fie the biscuit. The biscuit is then glazed by hand to give it its characteristic handmade look. Using unique molds and dyes we can achieve a plethora of shapes and colors.



## The Popular Square

Appealing for swimming pools, water bodies & bathrooms









## The Chic Subway tile

Initially used in New York's Metro, and in post-modern structures in New York thereafter







## The Beveled Subway tile

The authentic 1890's parisian metro tiles.







# Stunning Colors

A Keramos tradition







## Beautiful Shapes

The possibilities are limitless





#### Azul Designs



SUBWAY Plain Cobalt Blue



SQUARE Oval Aqua



TEARDROP Ovel Egyptian Blue



OGEE Big & Small White & Small Ivory



NAVONA Egyptian Blue



NANTES Egyptian Blue



MOROCCAN CROSS Pepsi Red



LIPARI Moroccan Blue With Black Inserts



L SHAPE Grey



HOUNDSTOOTH Black & White



DELI NA Moroccan Blue, Cobalt Blue, Egyptian Blue



BATUR Dark Aqua



HONEYCOMB Egyptian Blue Cobalt Blue



SUBWAY BEVELLED Celadon Green



**BAKU Lime Green** 



FISHSCALE Egyptian Blue Light & Dark



BI LBAO Lime Green



MESSI NA Egyptian Blue



DELPHI PEBBLES Egyptian Blue Light & Dark



ANCORA Pepsi Red



TIBER-Moroccan Blue, Egyptian Blue Light & Dark, Spanish Green



LUXAR Egyptian Blue



CLOVER Design Ivory & White



LONG OGEE White With Black Dote



WAVE White Wave



TABRIZ Moroccan Blue with Ridge



ROOF TILE Morroccan Blue

| SPECIFICATION  | DESCRIPTION