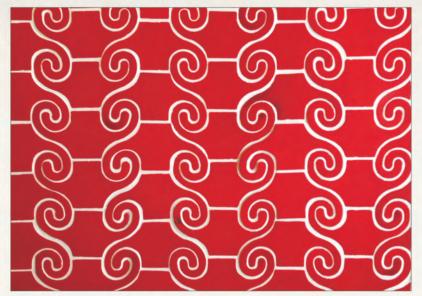

reafter







## The Beveled Subway tile

The authentic 1890's parisian metro tiles.







# Stunning Colors

A Keramos tradition







## Beautiful Shapes

The possibilities are limitless





#### Azul Designs



SUBWAY Plain Cobalt Blue



SQUARE Oval Aqua



TEARDROP Ovel Egyptian Blue



OGEE Big & Small White & Small Ivory



NAVONA Egyptian Blue



NANTES Egyptian Blue



MOROCCAN CROSS Pepsi Red



LIPARI Moroccan Blue With Black Inserts



L SHAPE Grey



HOUNDSTOOTH Black & White



DELI NA Moroccan Blue, Cobalt Blue, Egyptian Blue



BATUR Dark Aqua



HONEYCOMB Egyptian Blue Cobalt Blue



SUBWAY BEVELLED Celadon Green



**BAKU Lime Green** 



FISHSCALE Egyptian Blue Light & Dark



BI LBAO Lime Green



MESSI NA Egyptian Blue



DELPHI PEBBLES Egyptian Blue Light & Dark



ANCORA Pepsi Red



TIBER-Moroccan Blue, Egyptian Blue Light & Dark, Spanish Green



LUXAR Egyptian Blue



CLOVER Design Ivory & White



LONG OGEE White With Black Dote



WAVE White Wave



TABRIZ Moroccan Blue with Ridge



ROOF TILE Morroccan Blue

| SPECIFICATION  | DESCRIPTION                                                                   |
|----------------|-------------------------------------------------------------------------------|
| SIZES          | 10cmX10cm, 7.5cmX7.5cm, 7.5cm X15cm                                           |
| SHAPES         | SQUARE, RECTANGLE, OGEE, TABRIZ, FISH SCALE, HEXAGON                          |
| BEVELLED       | SQUARE, RECTANGULAR                                                           |
| GLAZE COLORS   | COBALT, AQUAMARINE, GREEN, WH