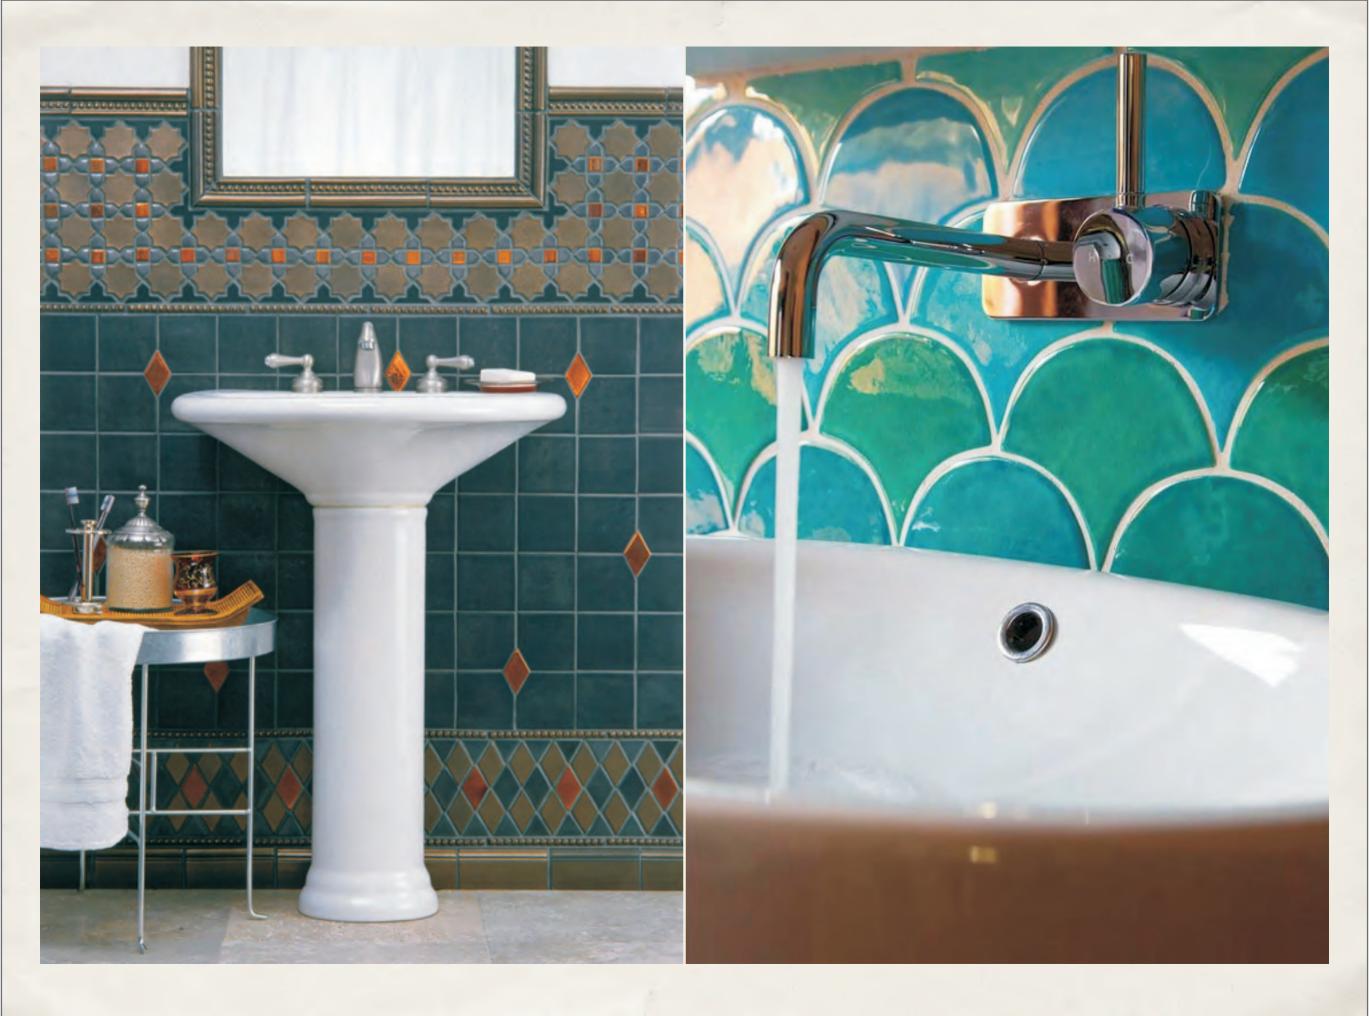

### Handmade Tiles

by Keramos Tile & Stone

Keramos Handmade tiles are produced manually by artisans. The clay mixture for the biscuit is made using a hand press to mold the biscuit into shape. The artisan then uses a pottery kiln to fie the biscuit. The biscuit is then glazed by hand to give it its characteristic handmade look. Using unique molds and dyes we can achieve a plethora of shapes and colors.

# Stunning Colors

A Keramos tradition

## Beautiful Shapes

The possibilities are limitless