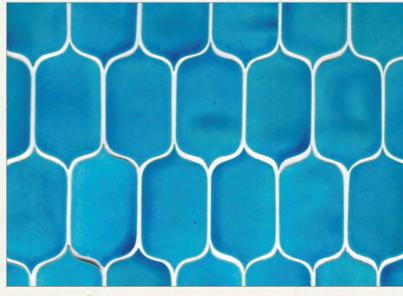

made using a hand press to mold the biscuit into shape. The artisan then uses a pottery kiln to fie the biscuit. The biscuit is then glazed by hand to give it its characteristic handmade look. Using unique molds and dyes we can achieve a plethora of shapes and colors.



## The Popular Square

Appealing for swimming pools, water bodies & bathrooms









## The Chic Subway tile

Initially used in New York's Metro, and in post-modern structures in New York thereafter







## The Beveled Subway tile

The authentic 1890's parisian metro tiles.







# Stunning Colors

A Keramos tradition







## Beautiful Shapes

The possibilities are limitless





#### Azul Designs



SUBWAY Plain Cobalt Blue



SQUARE Oval Aqua



TEARDROP Ovel Egyptian Blue



OGEE Big & Small White & Small Ivory



NAVONA Egyptian Blue



NANTES Egyptian Blue



MOROCCAN CROSS Pepsi Red



LIPARI Moroccan Blue With Black Inserts



L SHAPE Grey



HOUNDSTOOTH Black & White



DELI NA Moroccan Blue, Cobalt Blue, Egyptian Blue



BATUR Dark Aqua



HONEYCOMB Egyptian Blue Cobalt Blue



SUBWAY BEVELLED Celadon Green



**BAKU Lime Green** 



FISHSCALE Egyptian Blue Light & Dark



BI LBAO Lime Green



MESSI NA Egyptian Blue



DELPHI PEBBLES Egyptian Blue Light & Dark



ANCORA Pepsi Red



TIBER-Moroccan Blue, Egyptian Blue Light & Dark, Spanish Green



LUXAR Egyptian Blue



CLOVER Design Ivory & White



LONG OGEE White With Black Dote



WAVE White Wave



TABRIZ Moroccan Blue with Ridge



ROOF TILE Morroccan Blue

| SPECIFICATION  | DESCRIPTION