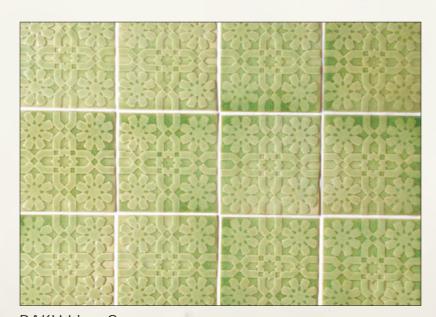

swimming pools, water bodies & bathrooms









## The Chic Subway tile

Initially used in New York's Metro, and in post-modern structures in New York thereafter







## The Beveled Subway tile

The authentic 1890's parisian metro tiles.







# Stunning Colors

A Keramos tradition







## Beautiful Shapes

The possibilities are limitless





#### Azul Designs



SUBWAY Plain Cobalt Blue



SQUARE Oval Aqua



TEARDROP Ovel Egyptian Blue



OGEE Big & Small White & Small Ivory



NAVONA Egyptian Blue



NANTES Egyptian Blue



MOROCCAN CROSS Pepsi Red



LIPARI Moroccan Blue With Black Inserts



L SHAPE Grey



HOUNDSTOOTH Black & White



DELI NA Moroccan Blue, Cobalt Blue, Egyptian Blue



BATUR Dark Aqua



HONEYCOMB Egyptian Blue Cobalt Blue



SUBWAY BEVELLED Celadon Green



**BAKU Lime Green** 



FISHSCALE Egyptian Blue Light & Dark



BI LBAO Lime Green



MESSI NA Egyptian Blue



DELPHI PEBBLES Egyptian Blue Light & Dark



ANCORA Pepsi Red



TIBER-Moroccan Blue, Egyptian Blue Light & Dark, Spanish Green



LUXAR Egyptian Blue



CLOVER Design Ivory & White



LONG OGEE White With Black Dote



WAVE White Wave



TABRIZ Moroccan Blue with Ridge



ROOF TILE Morroccan Blue

| SPECIFICATION  | DESCRIPTION                                                                   |
|----------------|-------------------------------------------------------------------------------|
| SIZES          | 10cmX10cm, 7.5cmX7.5cm, 7.5cm X15cm                                           |
| SHAPES         | SQUARE, RECTANGLE, OGEE, TABRIZ, FISH SCALE, HEXAGON