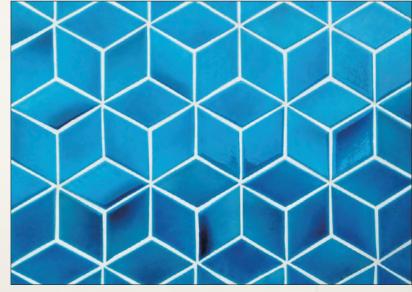

used in New York's Metro, and in post-modern structures in New York thereafter







## The Beveled Subway tile

The authentic 1890's parisian metro tiles.







# Stunning Colors

A Keramos tradition







## Beautiful Shapes

The possibilities are limitless





#### Azul Designs



SUBWAY Plain Cobalt Blue



SQUARE Oval Aqua



TEARDROP Ovel Egyptian Blue



OGEE Big & Small White & Small Ivory



NAVONA Egyptian Blue



NANTES Egyptian Blue



MOROCCAN CROSS Pepsi Red



LIPARI Moroccan Blue With Black Inserts



L SHAPE Grey



HOUNDSTOOTH Black & White



DELI NA Moroccan Blue, Cobalt Blue, Egyptian Blue



BATUR Dark Aqua



HONEYCOMB Egyptian Blue Cobalt Blue



SUBWAY BEVELLED Celadon Green



**BAKU Lime Green** 



FISHSCALE Egyptian Blue Light & Dark



BI LBAO Lime Green



MESSI NA Egyptian Blue



DELPHI PEBBLES Egyptian Blue Light & Dark



ANCORA Pepsi Red



TIBER-Moroccan Blue, Egyptian Blue Light & Dark, Spanish Green



LUXAR Egyptian Blue



CLOVER Design Ivory & White



LONG OGEE White With Black Dote



WAVE White Wave



TABRIZ Moroccan Blue with Ridge



ROOF TILE Morroccan Blue

| SPECIFICATION  | DESCRIPTION                                                                   |
|----------------|-------------------------------------------------------------------------------|
| SIZES          | 10cmX10cm, 7.5cmX7.5cm, 7.5cm X15cm                                           |
| SHAPES         | SQUARE, RECTANGLE, OGEE, TABRIZ, FISH SCALE, HEXAGON                          |
| BEVELLED       | SQUARE, RECTANGULAR