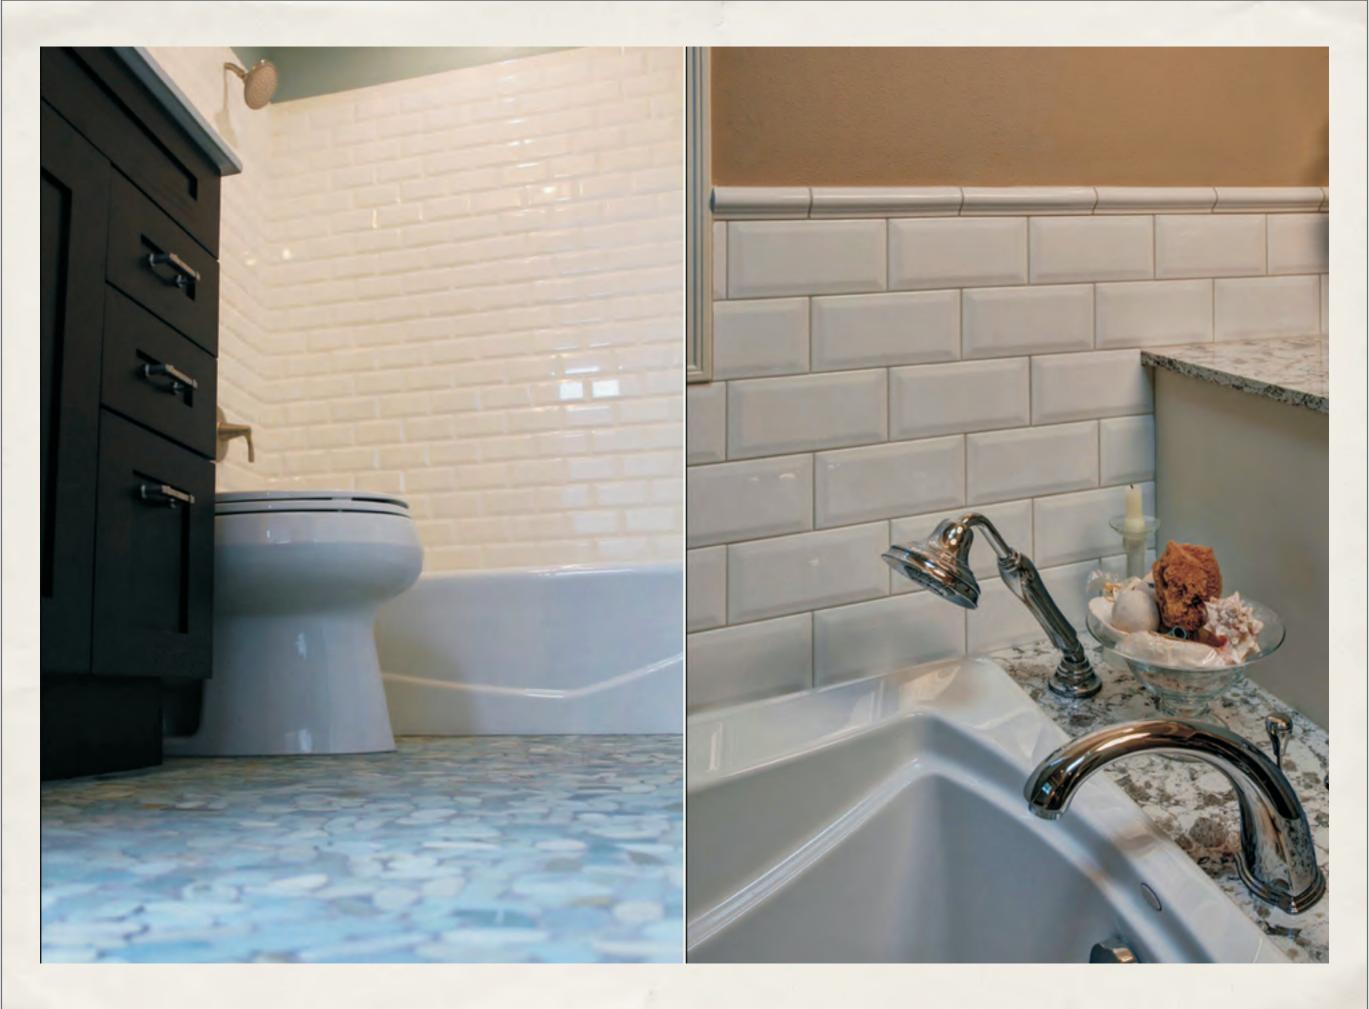

## The Chic Subway tile

Initially used in New York's Metro, and in post-modern structures in New York thereafter

## The Beveled Subway tile

The authentic 1890's parisian metro tiles.