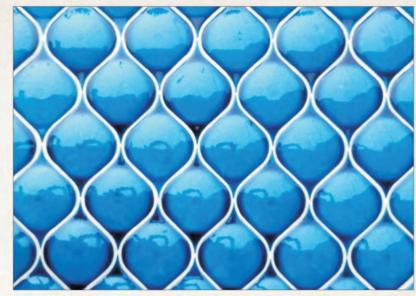

are produced manually by artisans. The clay mixture for the biscuit is made using a hand press to mold the biscuit into shape. The artisan then uses a pottery kiln to fie the biscuit. The biscuit is then glazed by hand to give it its characteristic handmade look. Using unique molds and dyes we can achieve a plethora of shapes and colors.



## The Popular Square

Appealing for swimming pools, water bodies & bathrooms









## The Chic Subway tile

Initially used in New York's Metro, and in post-modern structures in New York thereafter







## The Beveled Subway tile

The authentic 1890's parisian metro tiles.







# Stunning Colors

A Keramos tradition







## Beautiful Shapes

The possibilities are limitless





#### Azul Designs



SUBWAY Plain Cobalt Blue



SQUARE Oval Aqua



TEARDROP Ovel Egyptian Blue



OGEE Big & Small White & Small Ivory



NAVONA Egyptian Blue



NANTES Egyptian Blue



MOROCCAN CROSS Pepsi Red



LIPARI Moroccan Blue With Black Inserts



L SHAPE Grey



HOUNDSTOOTH Black & White



DELI NA Moroccan Blue, Cobalt Blue, Egyptian Blue



BATUR Dark Aqua



HONEYCOMB Egyptian Blue Cobalt Blue



SUBWAY BEVELLED Celadon Green



**BAKU Lime Green** 



FISHSCALE Egyptian Blue Light & Dark



BI LBAO Lime Green



MESSI NA Egyptian Blue



DELPHI PEBBLES Egyptian Blue Light & Dark



ANCORA Pepsi Red



TIBER-Moroccan Blue, Egyptian Blue Light & Dark, Spanish Green



LUXAR Egyptian Blue



CLOVER Design Ivory & White



LONG OGEE White With Black Dote



WAVE White Wave



TABRIZ Moroccan Blue with Ridge



ROOF TILE Morroccan Blue

| SPECI