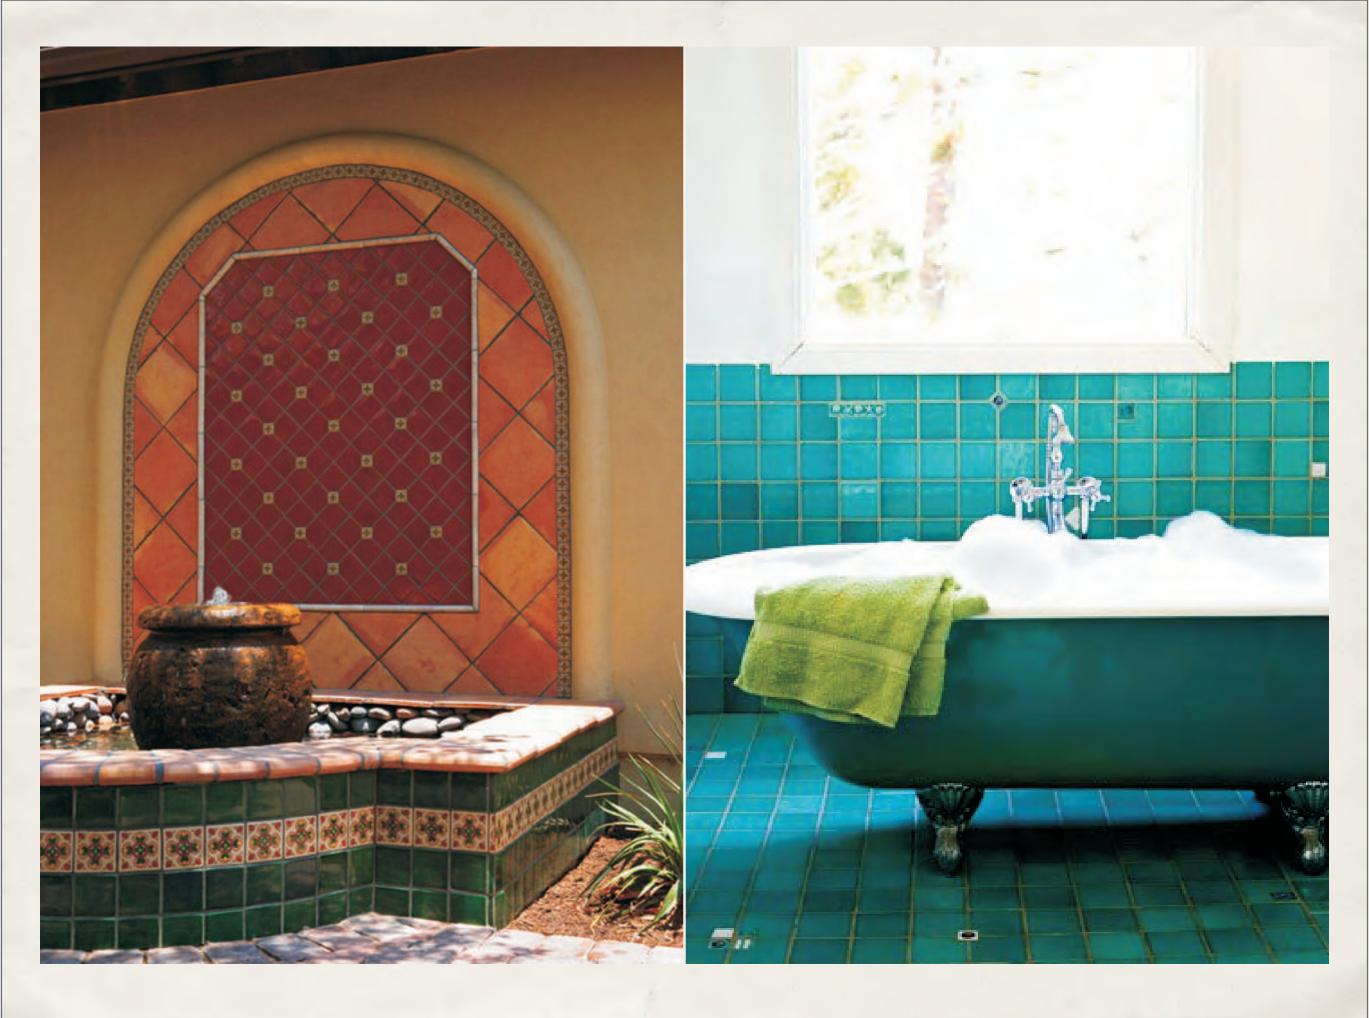

### Handmade Tiles

by Keramos Tile & Stone

Keramos Handmade tiles are produced manually by artisans. The clay mixture for the biscuit is made using a hand press to mold the biscuit into shape. The artisan then uses a pottery kiln to fie the biscuit. The biscuit is then glazed by hand to give it its characteristic handmade look. Using unique molds and dyes we can achieve a plethora of shapes and colors.



## The Popular Square

Appealing for swimming pools, water bodies & bathrooms









## The Chic Subway tile

Initially used in New York's Metro, and in post-modern structures in New York thereafter







## The Beveled Subway tile

The authentic 1890's parisian metro tiles.







# Stunning Colors

A Keramos tradition







## Beautiful Shapes

The possibilities are limitless





#### Azul Designs



SUBWAY Plain Cobalt Blue



SQUARE Oval Aqua



TEARDROP Ovel Egyptian Blue



OGEE Big & Small White & Small Ivory



NAVONA Egyptian Blue



NANTES Egyptian Blue



MOROCCAN CROSS Pepsi Red



LIPARI Moroccan Blue With Black Inserts



L SHAPE Grey



HOUNDSTOOTH Black & White



DELI NA Moroccan Blue, Cobalt Blue, Egyptian Blue



BATUR Dark Aqua



HONEYCOMB Egyptian Blue Cobalt Blue



SUBWAY BEVELLED Celadon Green



**BAKU Lime Green** 



FISHSCALE Egyptian Bl