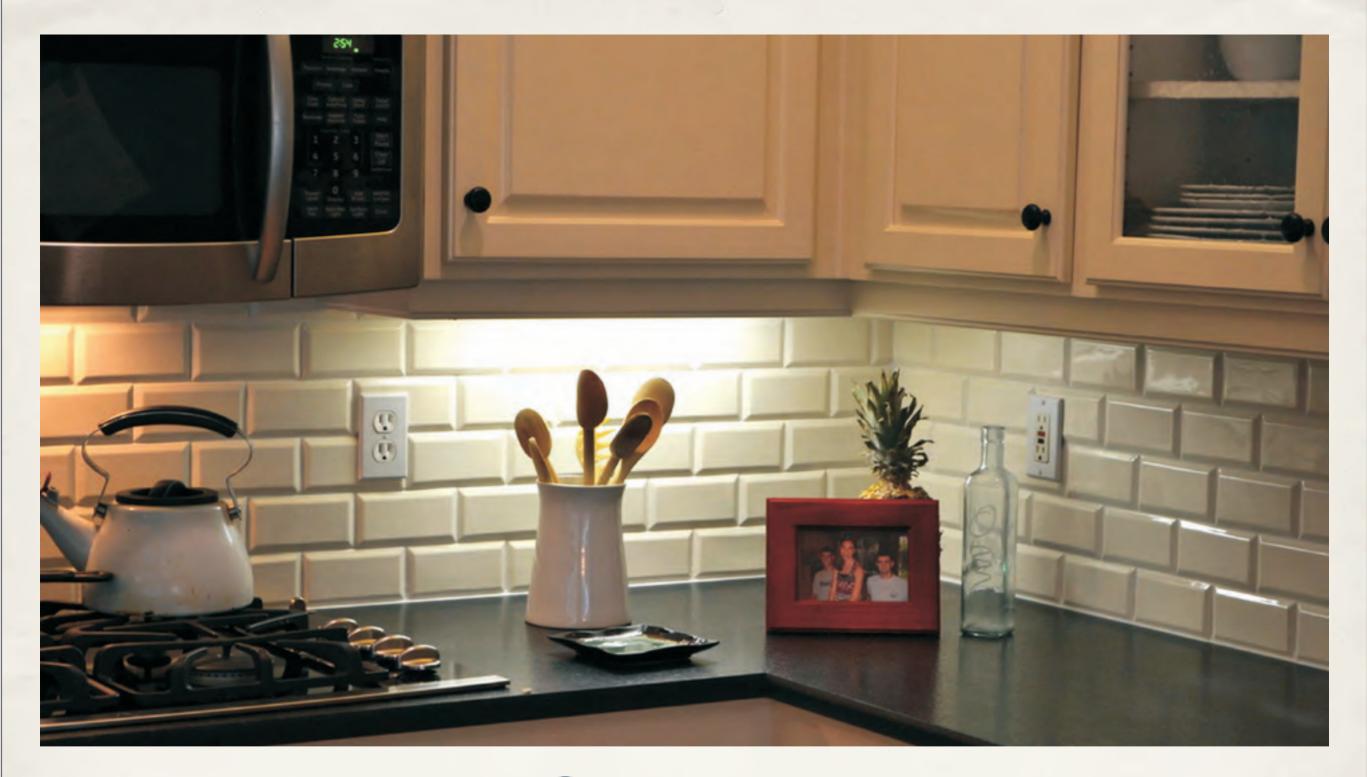

### Handmade Tiles

by Keramos Tile & Stone

Keramos Handmade tiles are produced manually by artisans. The clay mixture for the biscuit is made using a hand press to mold the biscuit into shape. The artisan then uses a pottery kiln to fie the biscuit. The biscuit is then glazed by hand to give it its characteristic handmade look. Using unique molds and dyes we can achieve a plethora of shapes and colors.



## The Popular Square

Appealing for swimming pools, water bodies & bathrooms









## The Chic Subway tile

Initially used in New York's Metro, and in post-modern structures in New York thereafter







## The Beveled Subway tile

The authentic 1890's parisian metro tiles.







# Stunning Colors

A Keramos tradition







## Beautiful Shapes

The possibilities are limitless





#### Azul Designs



SUBWAY Plain Cobalt Blue



SQUARE Oval Aqua



TEARDROP Ovel Egyptian Blue



OGEE Big & Small White & Small Ivory



NAVONA Egyptian Blue



NANTES Egyptian Blue



MOROCCAN CROSS Pepsi Red



LIPARI Moroccan Blue With Black Inserts



L SHAPE Grey



HOUNDSTOOTH Black & White



DELI NA Moroccan Blue, Cobalt Blue, Egyptian Blue



BATUR Dark Aqua



HONEYCOMB Egyptian Blue Cobalt Blue



SUBWAY BEVELLED Celadon Green



**BAKU Lime Green** 



FISHSCALE Egyptian Blue Light & Dark



BI LBAO Lime Green



MESSI NA Egyptian Blue



DELPHI PEBBLES Egyptian Blue Light & Dark



ANCORA Peps