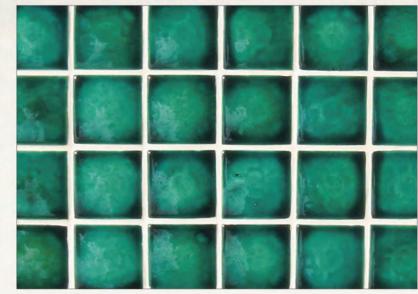

amos Handmade tiles are produced manually by artisans. The clay mixture for the biscuit is made using a hand press to mold the biscuit into shape. The artisan then uses a pottery kiln to fie the biscuit. The biscuit is then glazed by hand to give it its characteristic handmade look. Using unique molds and dyes we can achieve a plethora of shapes and colors.



## The Popular Square

Appealing for swimming pools, water bodies & bathrooms









## The Chic Subway tile

Initially used in New York's Metro, and in post-modern structures in New York thereafter







## The Beveled Subway tile

The authentic 1890's parisian metro tiles.







# Stunning Colors

A Keramos tradition







## Beautiful Shapes

The possibilities are limitless





#### Azul Designs



SUBWAY Plain Cobalt Blue



SQUARE Oval Aqua



TEARDROP Ovel Egyptian Blue



OGEE Big & Small White & Small Ivory



NAVONA Egyptian Blue



NANTES Egyptian Blue



MOROCCAN CROSS Pepsi Red



LIPARI Moroccan Blue With Black Inserts



L SHAPE Grey



HOUNDSTOOTH Black & White



DELI NA Moroccan Blue, Cobalt Blue, Egyptian Blue



BATUR Dark Aqua



HONEYCOMB Egyptian Blue Cobalt Blue



SUBWAY BEVELLED Celadon Green



**BAKU Lime Green** 



FISHSCALE Egyptian Blue Light & Dark



BI LBAO Lime Green



MESSI NA Egyptian Blue



DELPHI PEBBLES Egyptian Blue Light & Dark



ANCORA Pepsi Red



TIBER-Moroccan Blue, Egyptian Blue Light & Dark, Spanish Green



LUXAR Egyptian Blue



CLOVER Design Ivory & White



LONG OGEE White With Black Dote



WAVE White Wave



TABRIZ Moroccan Blue with Ridge



ROOF TILE Mor