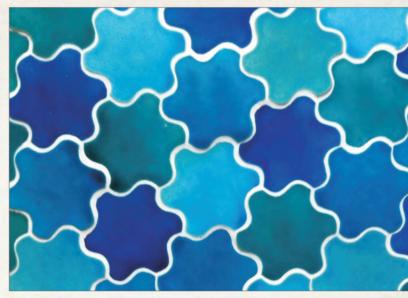

e Beveled Subway tile

The authentic 1890's parisian metro tiles.







# Stunning Colors

A Keramos tradition







## Beautiful Shapes

The possibilities are limitless





#### Azul Designs



SUBWAY Plain Cobalt Blue



SQUARE Oval Aqua



TEARDROP Ovel Egyptian Blue



OGEE Big & Small White & Small Ivory



NAVONA Egyptian Blue



NANTES Egyptian Blue



MOROCCAN CROSS Pepsi Red



LIPARI Moroccan Blue With Black Inserts



L SHAPE Grey



HOUNDSTOOTH Black & White



DELI NA Moroccan Blue, Cobalt Blue, Egyptian Blue



BATUR Dark Aqua



HONEYCOMB Egyptian Blue Cobalt Blue



SUBWAY BEVELLED Celadon Green



**BAKU Lime Green** 



FISHSCALE Egyptian Blue Light & Dark



BI LBAO Lime Green



MESSI NA Egyptian Blue



DELPHI PEBBLES Egyptian Blue Light & Dark



ANCORA Pepsi Red



TIBER-Moroccan Blue, Egyptian Blue Light & Dark, Spanish Green



LUXAR Egyptian Blue



CLOVER Design Ivory & White



LONG OGEE White With Black Dote



WAVE White Wave



TABRIZ Moroccan Blue with Ridge



ROOF TILE Morroccan Blue

| SPECIFICATION  | DESCRIPTION                                                                   |
|----------------|-------------------------------------------------------------------------------|
| SIZES          | 10cmX10cm, 7.5cmX7.5cm, 7.5cm X15cm                                           |
| SHAPES         | SQUARE, RECTANGLE, OGEE, TABRIZ, FISH SCALE, HEXAGON                          |
| BEVELLED       | SQUARE, RECTANGULAR                                                           |
| GLAZE COLORS   | COBALT, AQUAMARINE, GREEN, WHITE, CREAM, BLACK, R