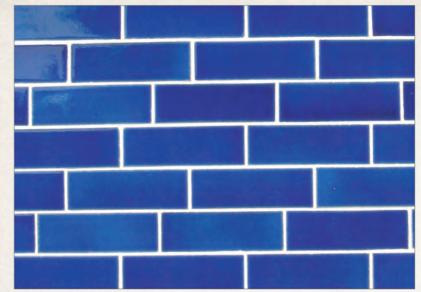

## The Chic Subway tile

Initially used in New York's Metro, and in post-modern structures in New York thereafter

## The Beveled Subway tile

The authentic 1890's parisian metro tiles.