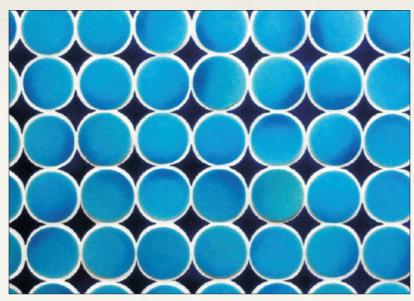

a plethora of shapes and colors.



## The Popular Square

Appealing for swimming pools, water bodies & bathrooms









## The Chic Subway tile

Initially used in New York's Metro, and in post-modern structures in New York thereafter







## The Beveled Subway tile

The authentic 1890's parisian metro tiles.







# Stunning Colors

A Keramos tradition







## Beautiful Shapes

The possibilities are limitless





#### Azul Designs



SUBWAY Plain Cobalt Blue



SQUARE Oval Aqua



TEARDROP Ovel Egyptian Blue



OGEE Big & Small White & Small Ivory



NAVONA Egyptian Blue



NANTES Egyptian Blue



MOROCCAN CROSS Pepsi Red



LIPARI Moroccan Blue With Black Inserts



L SHAPE Grey



HOUNDSTOOTH Black & White



DELI NA Moroccan Blue, Cobalt Blue, Egyptian Blue



BATUR Dark Aqua



HONEYCOMB Egyptian Blue Cobalt Blue



SUBWAY BEVELLED Celadon Green



**BAKU Lime Green** 



FISHSCALE Egyptian Blue Light & Dark



BI LBAO Lime Green



MESSI NA Egyptian Blue



DELPHI PEBBLES Egyptian Blue Light & Dark



ANCORA Pepsi Red



TIBER-Moroccan Blue, Egyptian Blue Light & Dark, Spanish Green



LUXAR Egyptian Blue



CLOVER Design Ivory & White



LONG OGEE White With Black Dote



WAVE White Wave



TABRIZ Moroccan Blue with Ridge



ROOF TILE Morroccan Blue

| SPECIFICATION  | DESCRIPTION                                                                   |
|----------------|-------------------------------------------------------------------------------|
| SIZES          | 10cmX10cm, 7.5cmX7.5cm, 7.5cm X15cm                                           |
| SHAPES