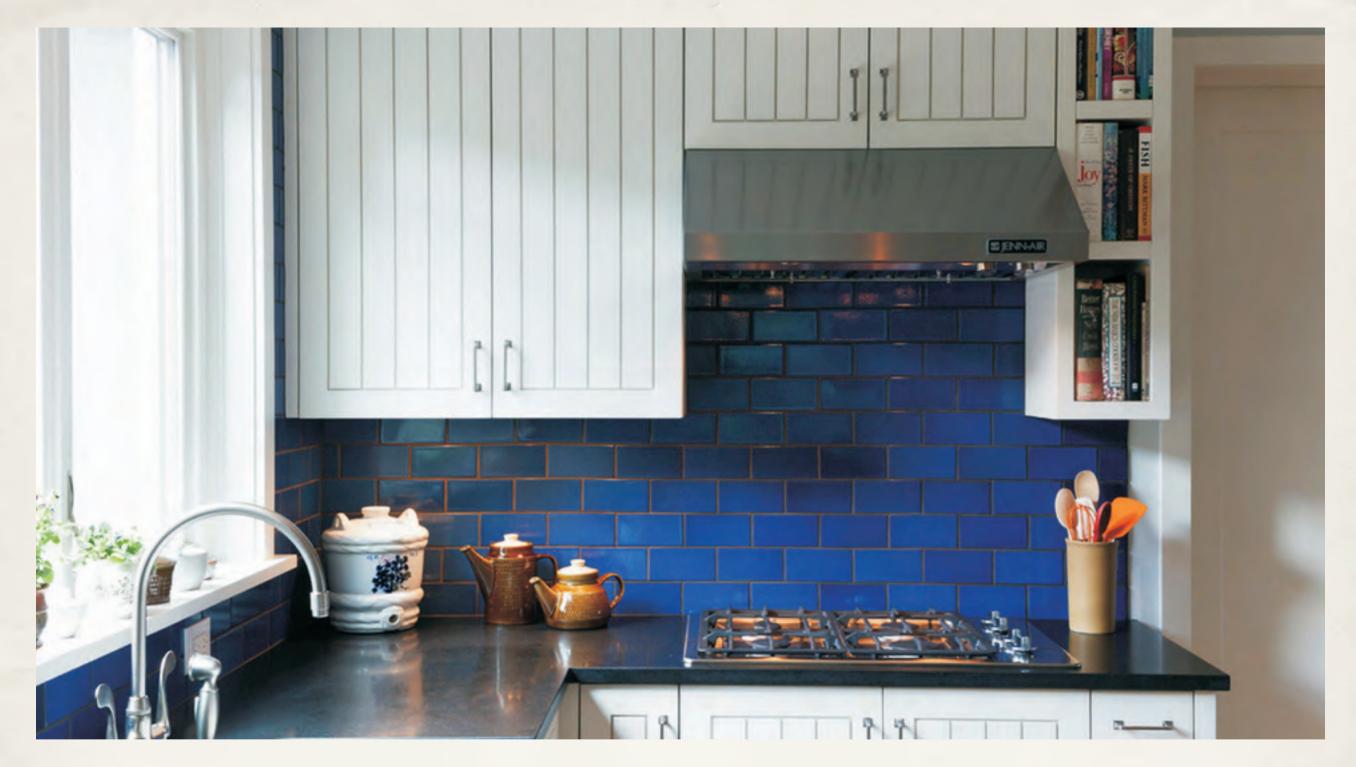

## The Chic Subway tile

Initially used in New York's Metro, and in post-modern structures in New York thereafter

# Stunning Colors

A Keramos tradition