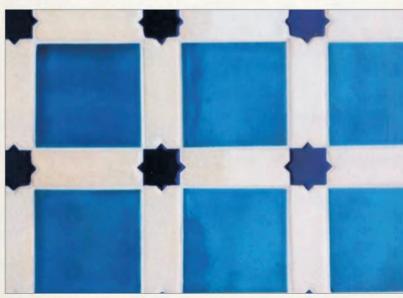

# Stunning Colors

A Keramos tradition







## Beautiful Shapes

The possibilities are limitless





#### Azul Designs



SUBWAY Plain Cobalt Blue



SQUARE Oval Aqua



TEARDROP Ovel Egyptian Blue



OGEE Big & Small White & Small Ivory



NAVONA Egyptian Blue



NANTES Egyptian Blue



MOROCCAN CROSS Pepsi Red



LIPARI Moroccan Blue With Black Inserts



L SHAPE Grey



HOUNDSTOOTH Black & White



DELI NA Moroccan Blue, Cobalt Blue, Egyptian Blue



BATUR Dark Aqua



HONEYCOMB Egyptian Blue Cobalt Blue



SUBWAY BEVELLED Celadon Green



**BAKU Lime Green** 



FISHSCALE Egyptian Blue Light & Dark



BI LBAO Lime Green



MESSI NA Egyptian Blue



DELPHI PEBBLES Egyptian Blue Light & Dark



ANCORA Pepsi Red



TIBER-Moroccan Blue, Egyptian Blue Light & Dark, Spanish Green



LUXAR Egyptian Blue



CLOVER Design Ivory & White



LONG OGEE White With Black Dote



WAVE White Wave



TABRIZ Moroccan Blue with Ridge



ROOF TILE Morroccan Blue

| SPECIFICATION  | DESCRIPTION                                                                   |
|----------------|-------------------------------------------------------------------------------|
| SIZES          | 10cmX10cm, 7.5cmX7.5cm, 7.5cm X15cm                                           |
| SHAPES         | SQUARE, RECTANGLE, OGEE, TABRIZ, FISH SCALE, HEXAGON                          |
| BEVELLED       | SQUARE, RECTANGULAR                                                           |
| GLAZE COLORS   | COBALT, AQUAMARINE, GREEN, WHITE, CREAM, BLACK, RED, YELLOW (FIRED AT 1100oC) |
| THICKNESS      | 1 CM APPROX