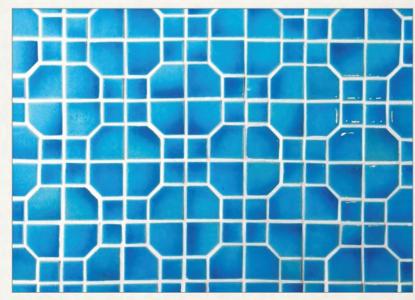

to mold the biscuit into shape. The artisan then uses a pottery kiln to fie the biscuit. The biscuit is then glazed by hand to give it its characteristic handmade look. Using unique molds and dyes we can achieve a plethora of shapes and colors.



## The Popular Square

Appealing for swimming pools, water bodies & bathrooms









## The Chic Subway tile

Initially used in New York's Metro, and in post-modern structures in New York thereafter







## The Beveled Subway tile

The authentic 1890's parisian metro tiles.







# Stunning Colors

A Keramos tradition







## Beautiful Shapes

The possibilities are limitless





#### Azul Designs



SUBWAY Plain Cobalt Blue



SQUARE Oval Aqua



TEARDROP Ovel Egyptian Blue



OGEE Big & Small White & Small Ivory



NAVONA Egyptian Blue



NANTES Egyptian Blue



MOROCCAN CROSS Pepsi Red



LIPARI Moroccan Blue With Black Inserts



L SHAPE Grey



HOUNDSTOOTH Black & White



DELI NA Moroccan Blue, Cobalt Blue, Egyptian Blue



BATUR Dark Aqua



HONEYCOMB Egyptian Blue Cobalt Blue



SUBWAY BEVELLED Celadon Green



**BAKU Lime Green** 



FISHSCALE Egyptian Blue Light & Dark



BI LBAO Lime Green



MESSI NA Egyptian Blue



DELPHI PEBBLES Egyptian Blue Light & Dark



ANCORA Pepsi Red



TIBER-Moroccan Blue, Egyptian Blue Light & Dark, Spanish Green



LUXAR Egyptian Blue



CLOVER Design Ivory & White



LONG OGEE White With Black Dote



WAVE White Wave



TABRIZ Moroccan Blue with Ridge



ROOF TILE Morroccan Blue

| SPECIFICATION  | DESCRIPTION                                                                   |
|--