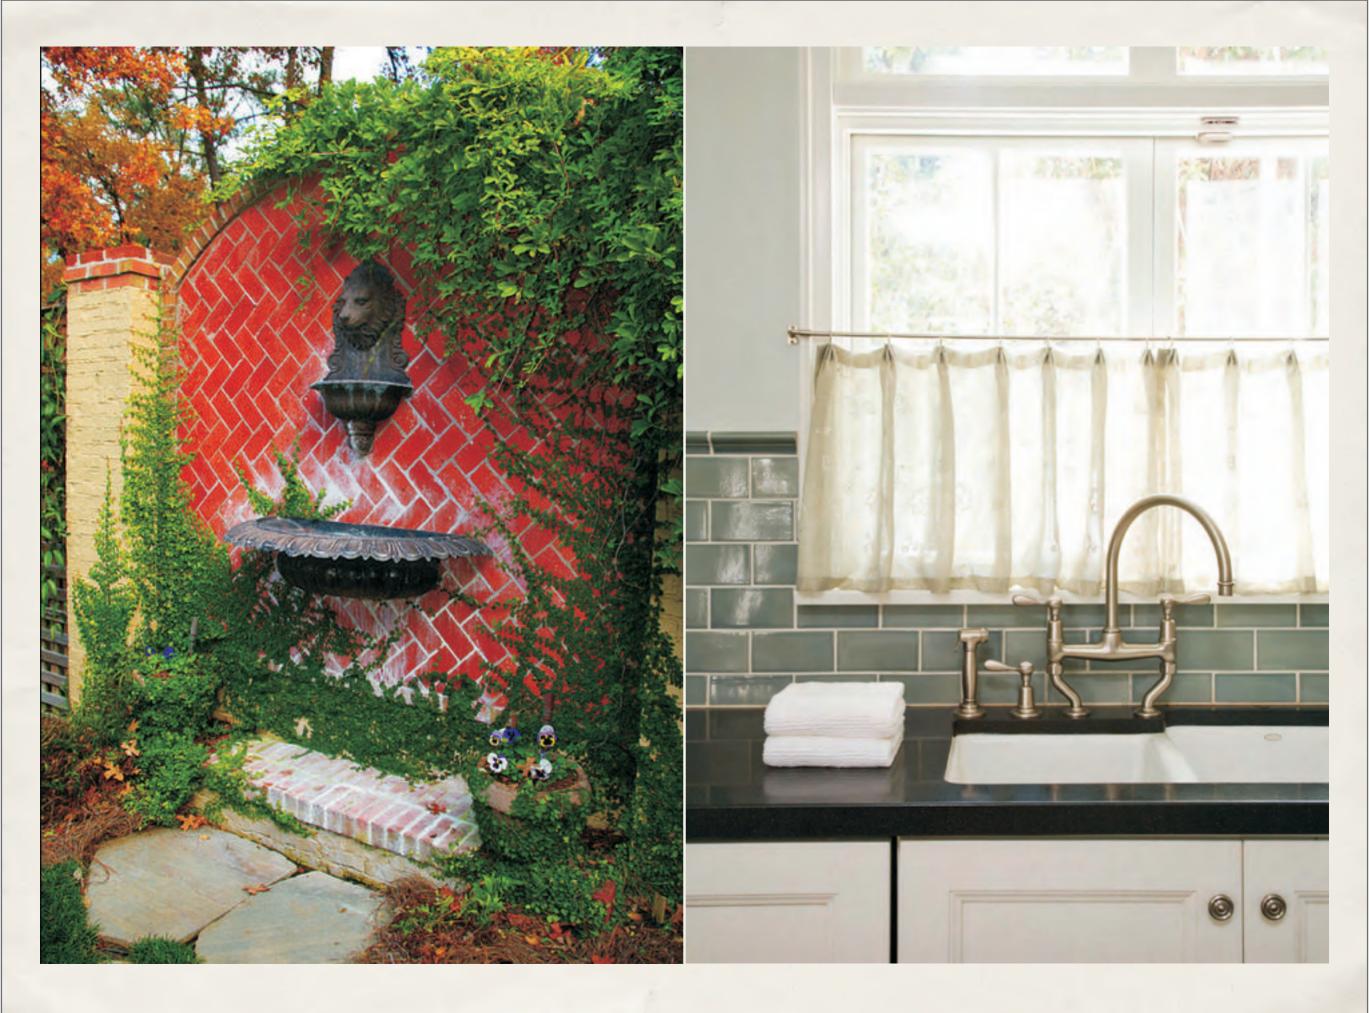

## The Chic Subway tile

Initially used in New York's Metro, and in post-modern structures in New York thereafter

## The Beveled Subway tile

The authentic 1890's parisian metro tiles.