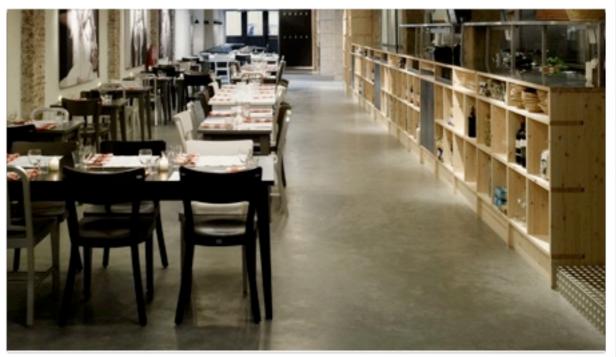

# WHAT IS POLISHED CONCRETE?

## WE START WITH PLAIN CONCRETE

- TREAT IT WITH

  CHEMICAL DENSIFIERS
- COLOR USING
  PIGMENTS
- THEN POLISH OR GRIND

  IT TO GIVE IT A

  STUNNING FINISH

#### CHARACTERISTICS

SLIGHT UNDULATIONS AND COLOR DISTRESS

PIGMENTFINISH

#### **Custom Colors Available Upon Request**

COMMERCIAL

FOODSBEVERAGE

LIVING