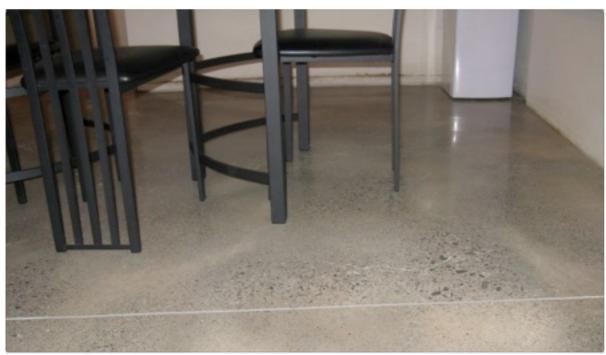

#### CHARACTERISTICS

SLIGHT UNDULATIONS AND COLOR DISTRESS

PIGMENTFINISH

| SPECIFICATION     | VALUE DESCRIPTION                                    |
|-------------------|------------------------------------------------------|
| Thickness         | 50mm                                                 |
| Divider           | Saw Cut and Grout 2mm thickness                      |
| Panel size        | 2metre X 2metre Max                                  |
| Concrete          | M20 Grade                                            |
| Densifier         | Liquihard                                            |
| Buffing           | For glossy smooth Surface                            |
| Polishing         | Diamond Grits upto 3000                              |
| Sealer (Optional) | Penentrating sealer / Impregnating sealer / Wet look |
| Colors            | Shake on powder                                      |
| Reinforcement     | Polypropylene fibre mesh.                            |