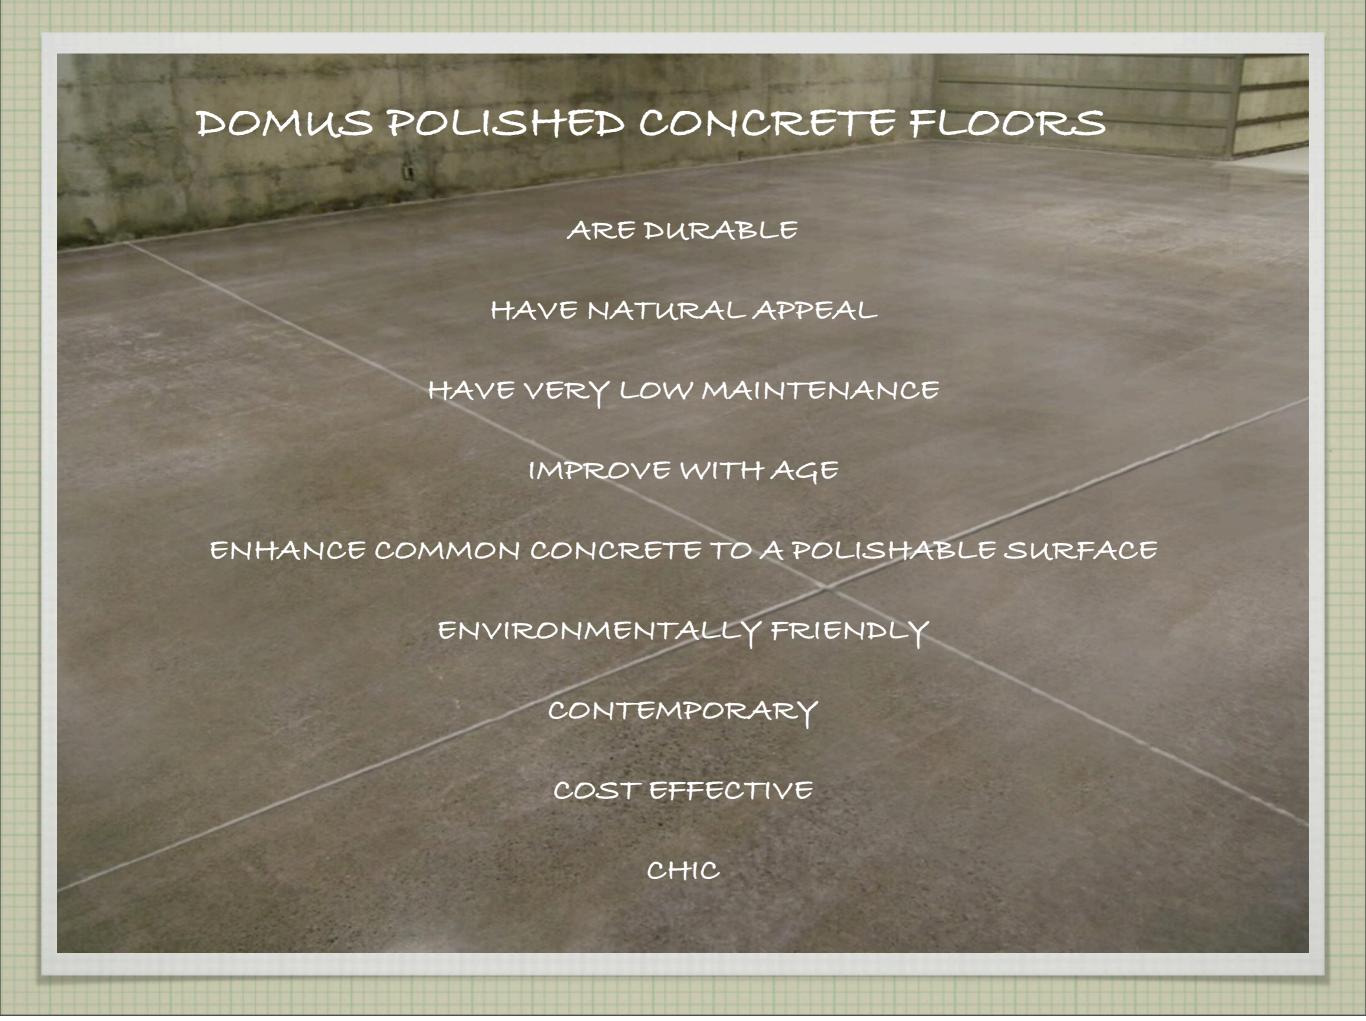

# DOMUS POLISHED CONCRETE

BY KERAMOS TILE & STONE

# WHAT IS POLISHED CONCRETE?

## WE START WITH PLAIN CONCRETE

- TREAT IT WITH

  CHEMICAL DENSIFIERS
- COLOR USING
  PIGMENTS
- THEN POLISH OR GRIND

  IT TO GIVE IT A

  STUNNING FINISH

#### CHARACTERISTICS

SLIGHT UNDULATIONS AND COLOR DISTRESS

PIGMENTFINISH