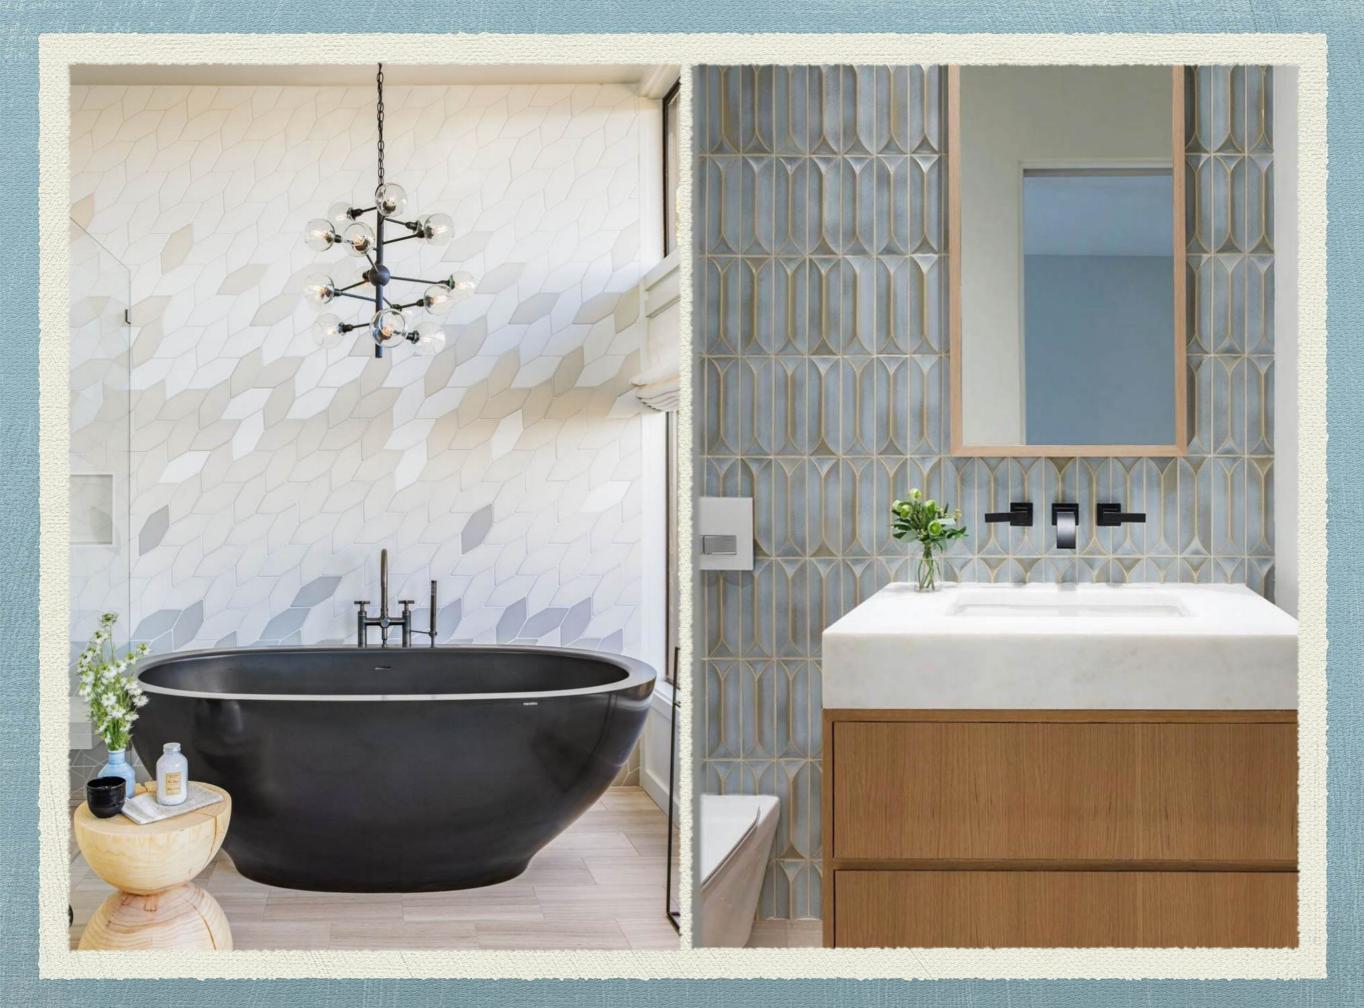

## Bathrooms

Handmade tiles look beautiful in bathrooms. They can be applied on the floor and walls. Also selectively can be applied on backsplashes and wet areas like the shower cubicle.