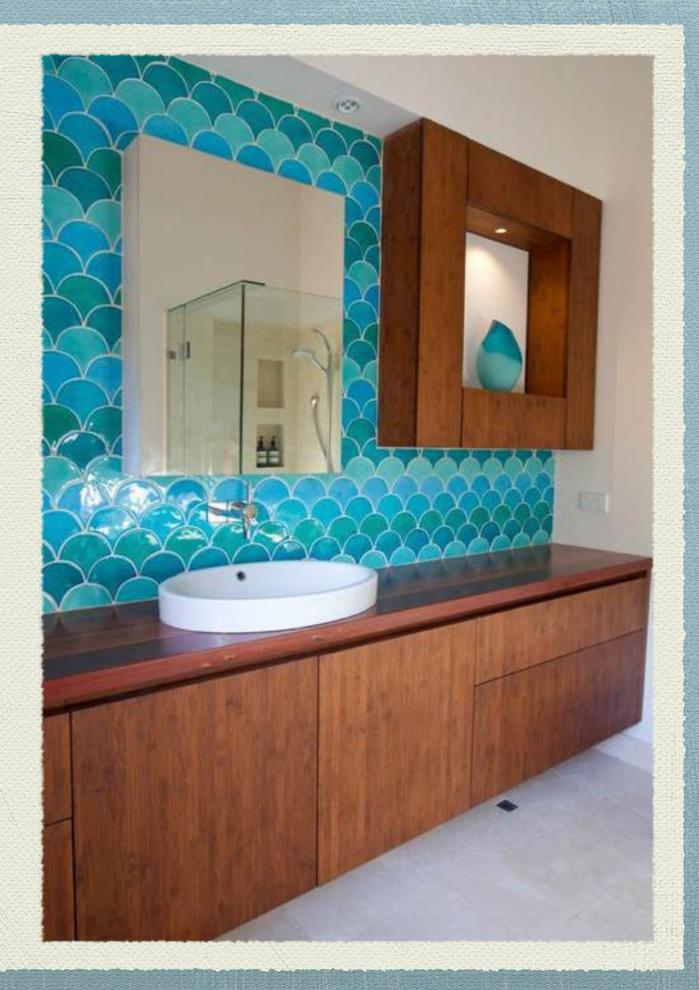

## Bathrooms

Handmade tiles look beautiful in bathrooms. They can be applied on the floor and walls. Also selectively can be applied on backsplashes and wet areas like the shower cubicle.