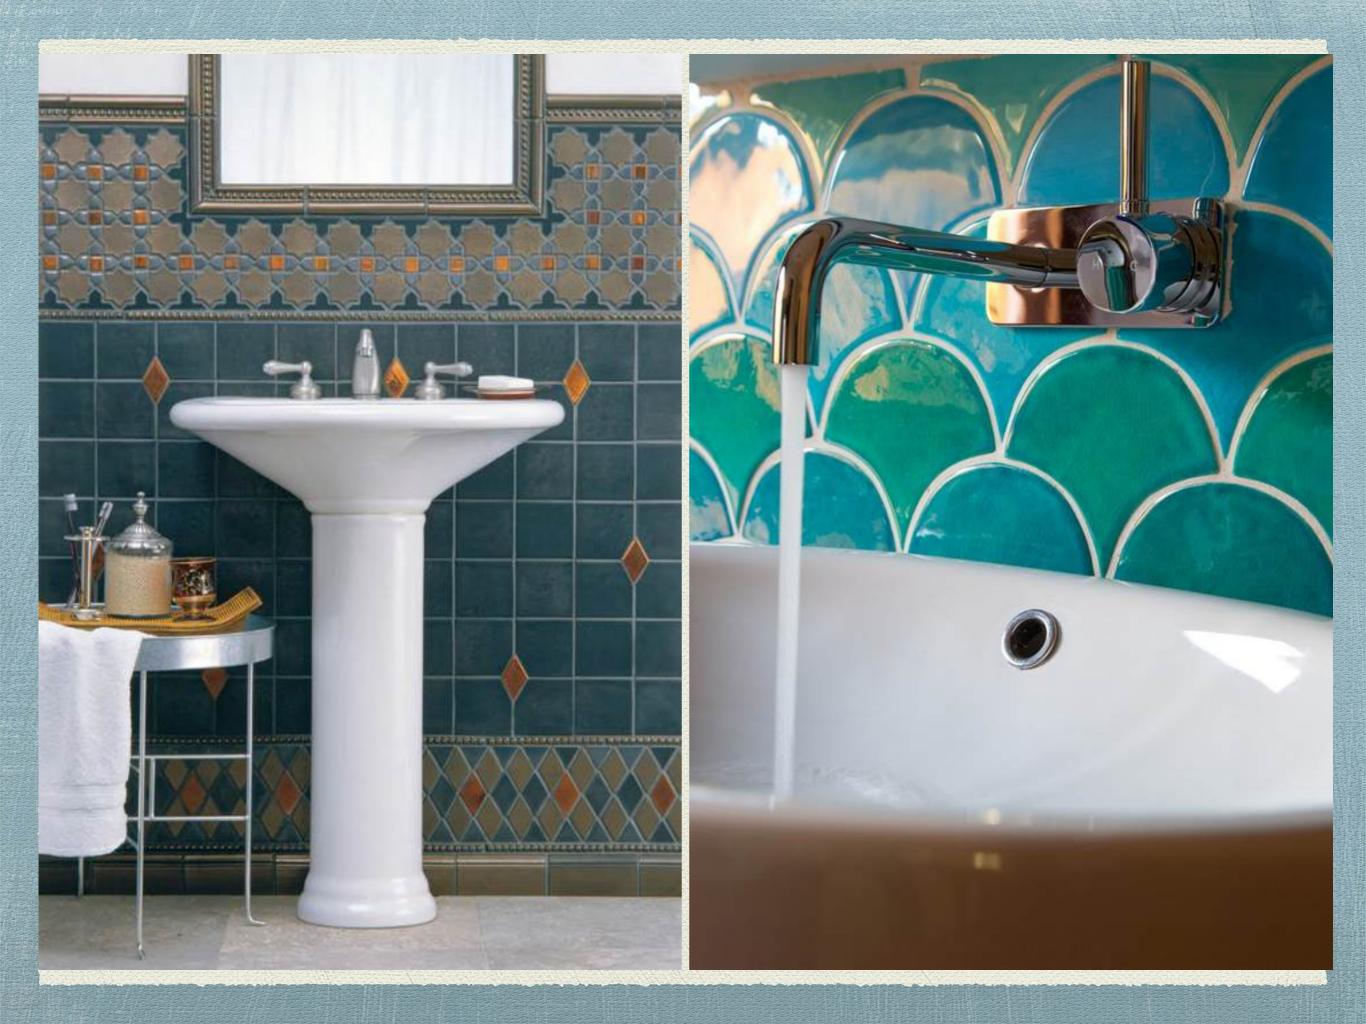

## Bathrooms

Handmade tiles look beautiful in bathrooms. They can be applied on the floor and walls. Also selectively can be applied on backsplashes and wet areas like the shower cubicle.