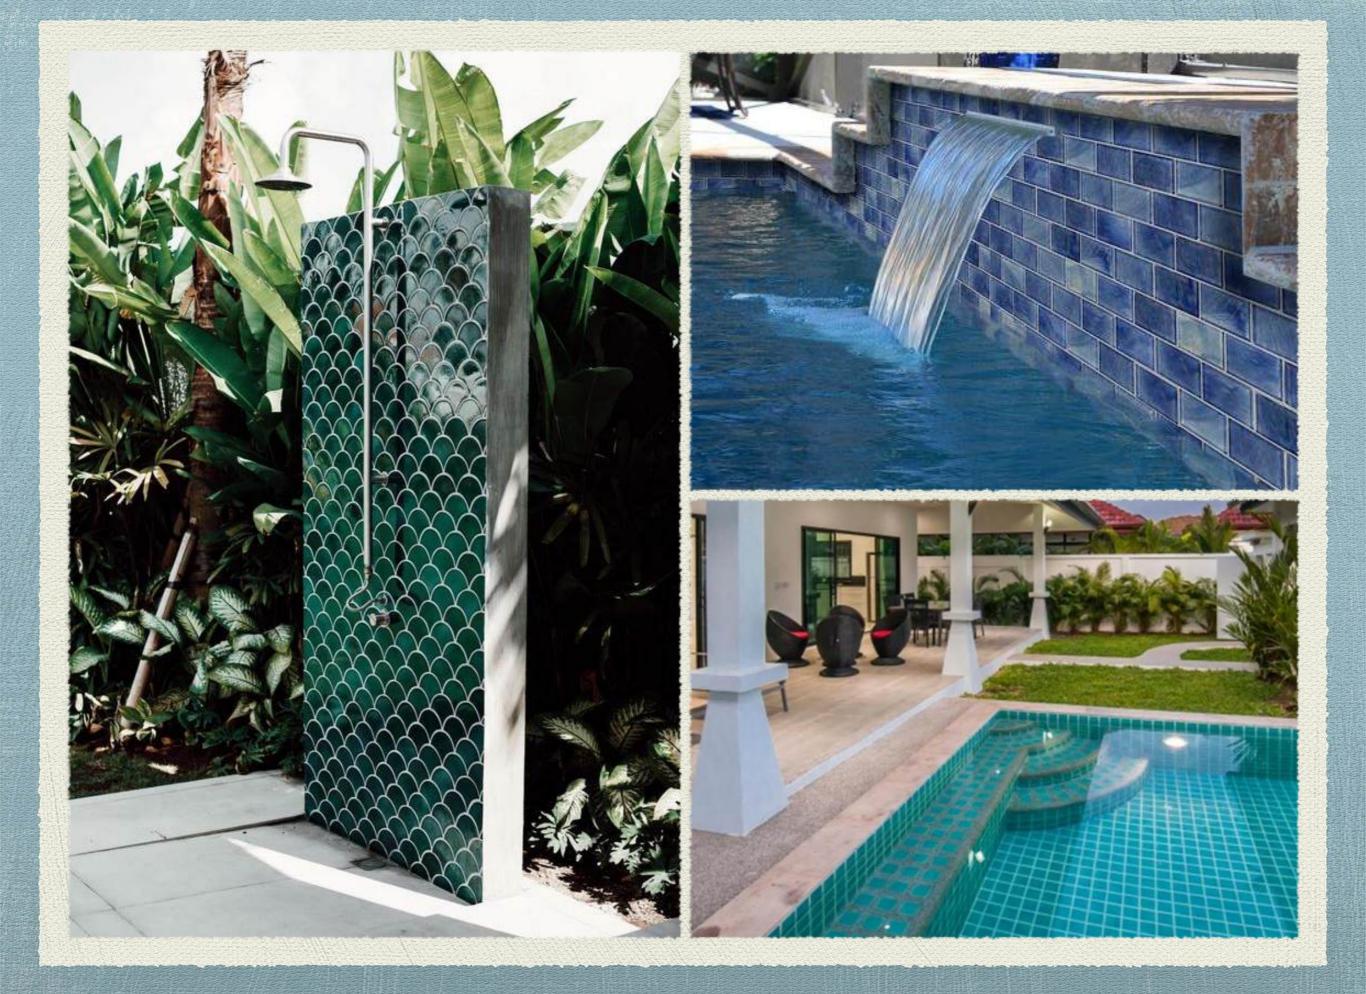

# Pool Areas & Water Bodies

Our Handmade tiles are tailor made for your pool and other water bodies. Heavy duty and long lasting, they can take abuse from harsh sunlight, dissolved salts in the water as well as harmful cleaning chemicals. They just look great year after year!

## Bathrooms

Handmade tiles look beautiful in bathrooms. They can be applied on the floor and walls. Also selectively can be applied on backsplashes and wet areas like the shower cubicle.