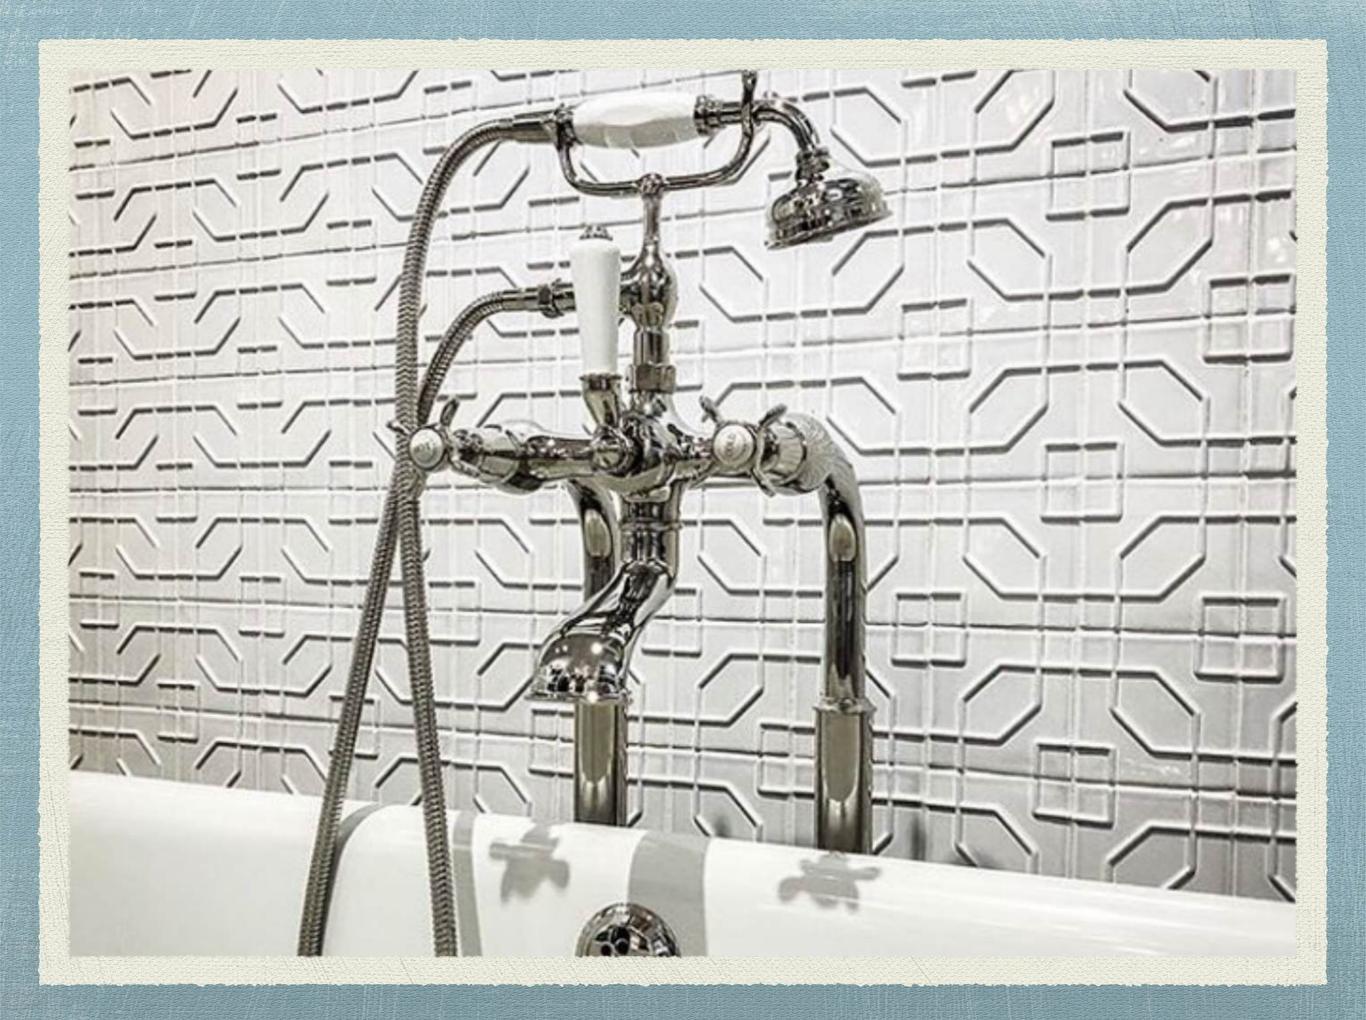

## Bathrooms

Handmade tiles look beautiful in bathrooms. They can be applied on the floor and walls. Also selectively can be applied on backsplashes and wet areas like the shower cubicle.