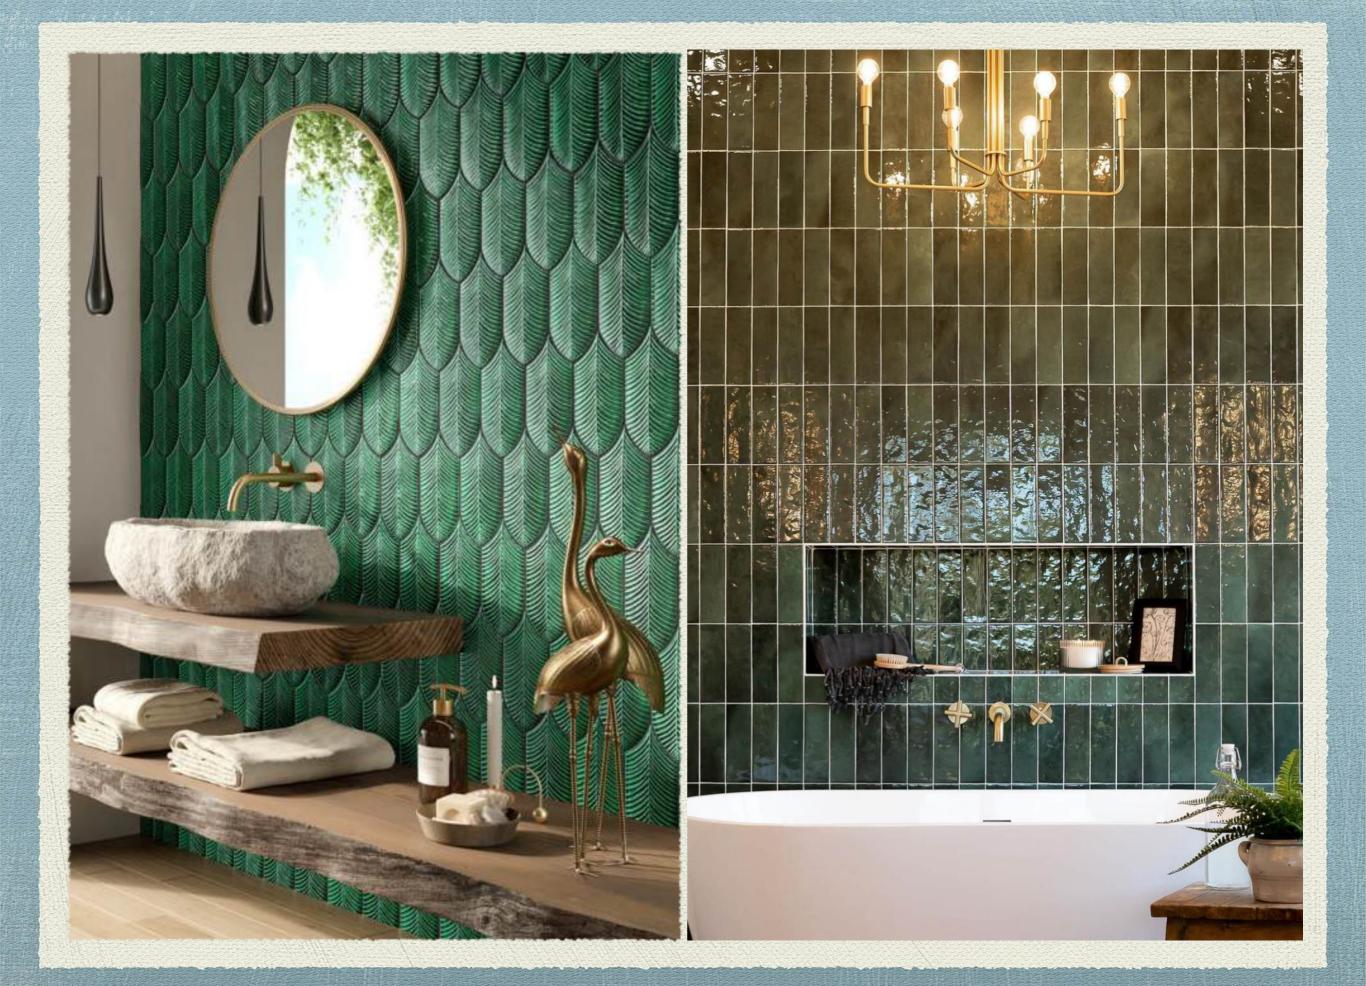

## Bathrooms

Handmade tiles look beautiful in bathrooms. They can be applied on the floor and walls. Also selectively can be applied on backsplashes and wet areas like the shower cubicle.

# Beautiful Shapes

The possibilities are limitless