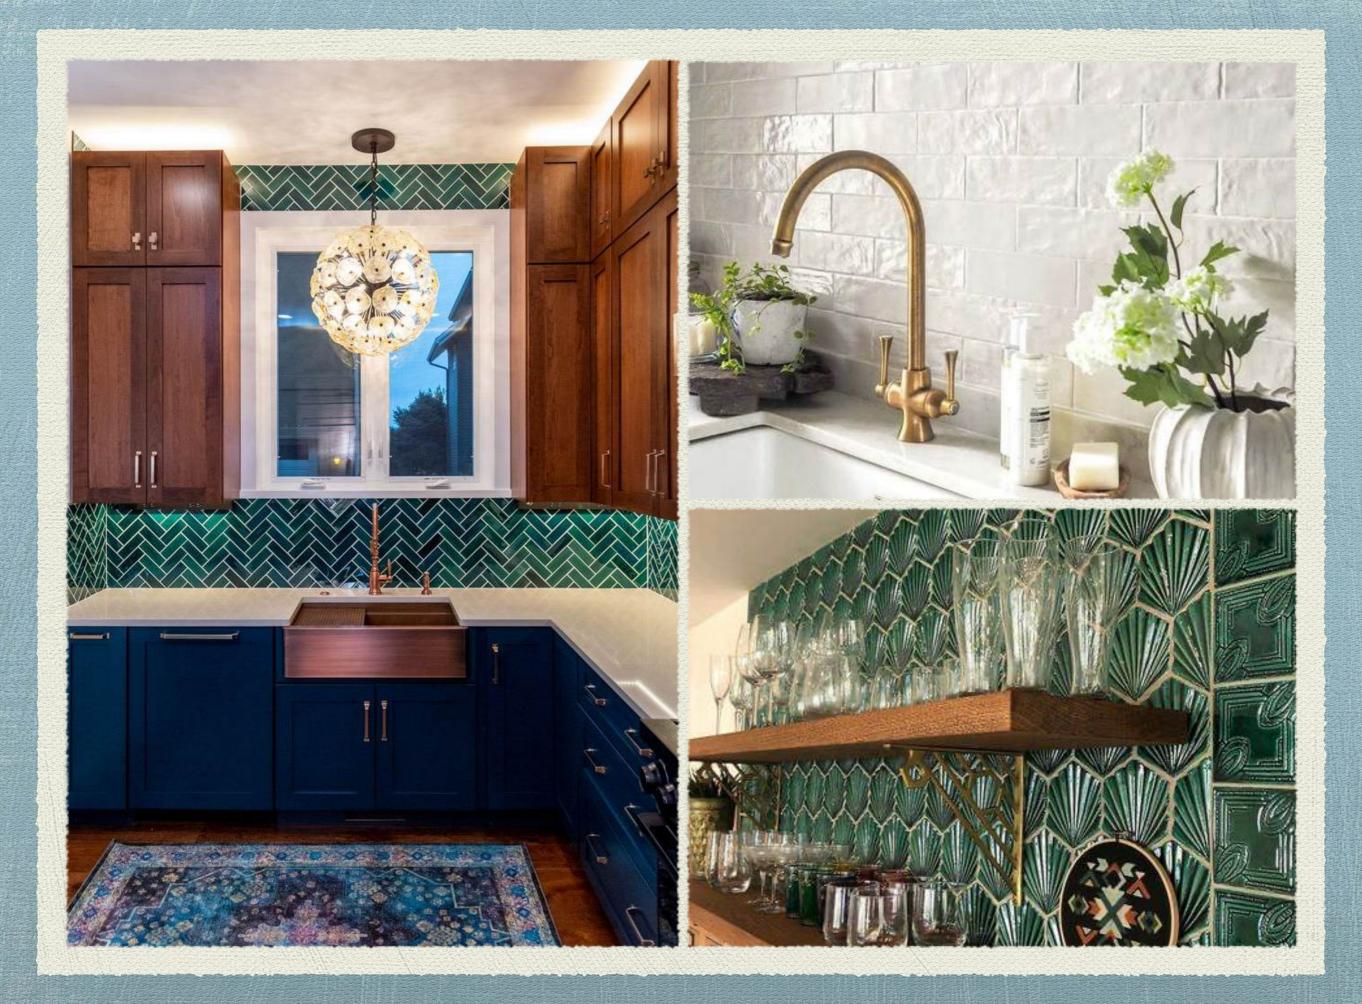

## Kitchens

Classically used in Kitchen
backsplashes because it does not
stain with cooking fumes. And very
pleasing to the eye!

# Beautiful Shapes

The possibilities are limitless