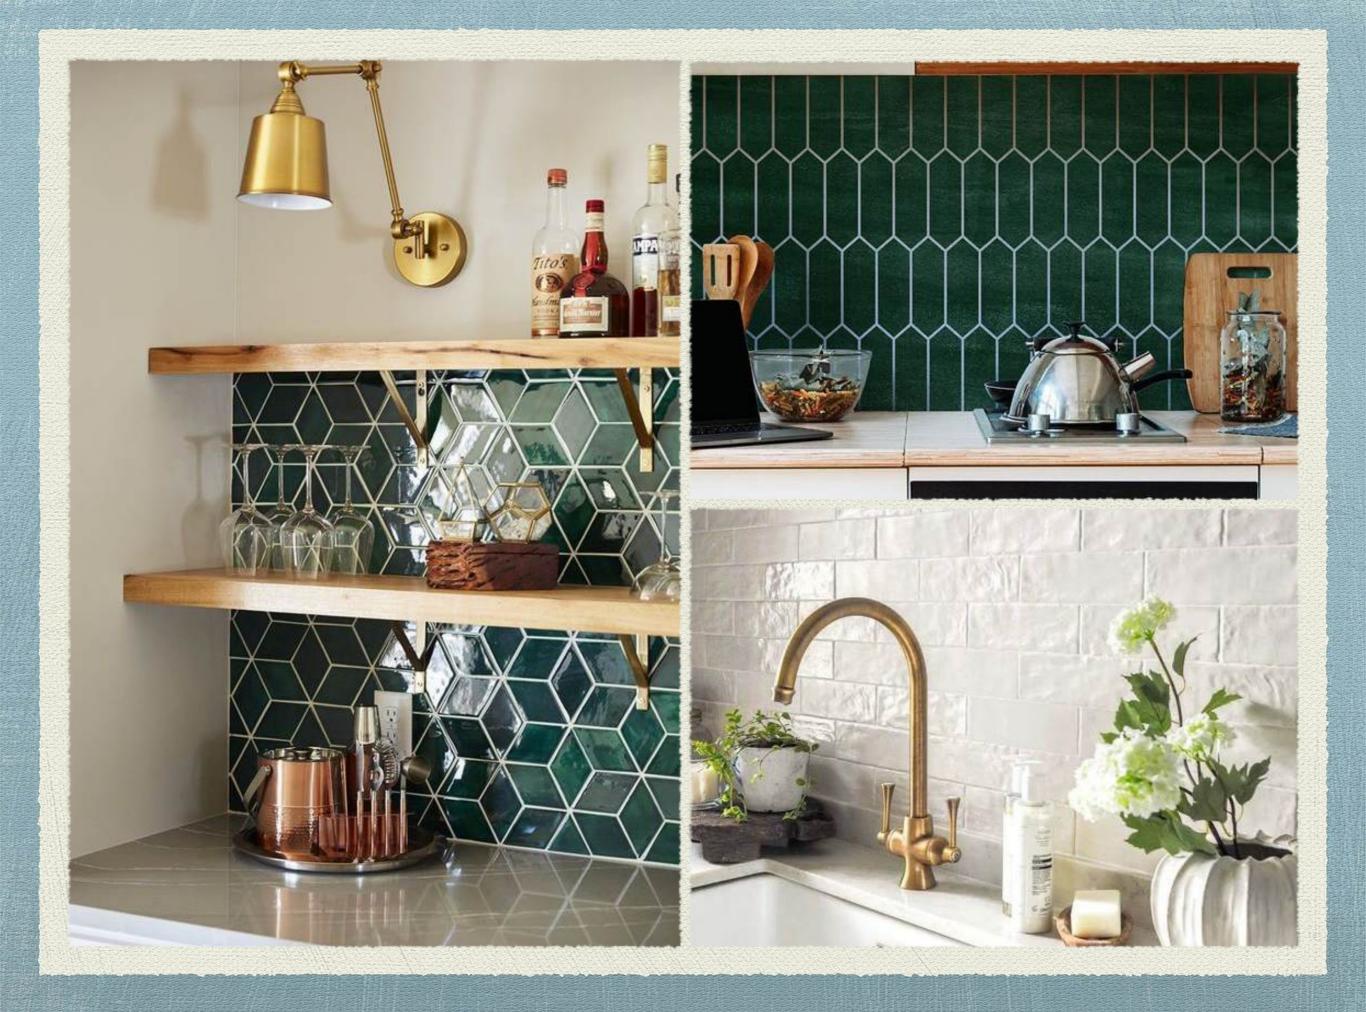

## Kitchens

Classically used in Kitchen
backsplashes because it does not
stain with cooking fumes. And very
pleasing to the eye!

## Bathrooms

Handmade tiles look beautiful in bathrooms. They can be applied on the floor and walls. Also selectively can be applied on backsplashes and wet areas like the shower cubicle.