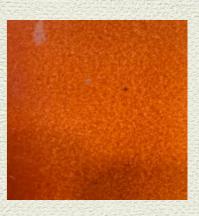

**OLIVE GREEN 111** 

EGYPTIAN BLUE 118

SKY BLUE 124

LIGHT COFFEE BROWN 114

TERRACOTTA 128

| SPECIFICATION    | DESCRIPTION                                                                                                                                 |
|------------------|---------------------------------------------------------------------------------------------------------------------------------------------|
| SIZES            | 25X25mm, 50x50mm, 75x75mm, 100x100mm, 150x150mm, 25x200mm, 50x150mm, 75x150mm, 75x200mm, 100x200mm, 75x225mm. Shapes come in various sizes. |
| SHAPES           | SQUARE, RECTANGLE, OGEE, TABRIZ, FISH SCALE, HEXAGON & MANY MORE                                                                            |
| BEVELLED         | ANY DESIGN                                                                                                                                  |
| GLAZE COLORS     | 40 COLOURS (FIRED AT 1080oC)                                                                                                                |
| THICKNESS        | 10MM +/- 0.5MM APPROX                                                                                                                       |
| SIZE VARIATION   | +/- 2% MAXIMUM                                                                                                                              |
| COLOUR VARIATION | HIGH                                                                                                                                        |
| UV RESISTANCE    | YES (WILL NOT FADE IN SUNLIGHT)                                                                                                             |
| BODY             | WHITE CLAY, (FIRED AT 1100C)                                                                                                                |
| POROSITY         | 15% APPROX                                                                                                                                  |
| STRENGTH         | HIGH (NO CONVEXITY OR CONCAVITY OR BREAKAGE)                                                                                                |
| APPLICATION      | FOR WALLS & FLOOR                                                                                                                           |
| GROUTING         | 3MM - 6MM MINIMUM                                                                                                                           |
| PROJECT PRICE    | ON REQUEST WITH QUANTITY                                                                                                                    |