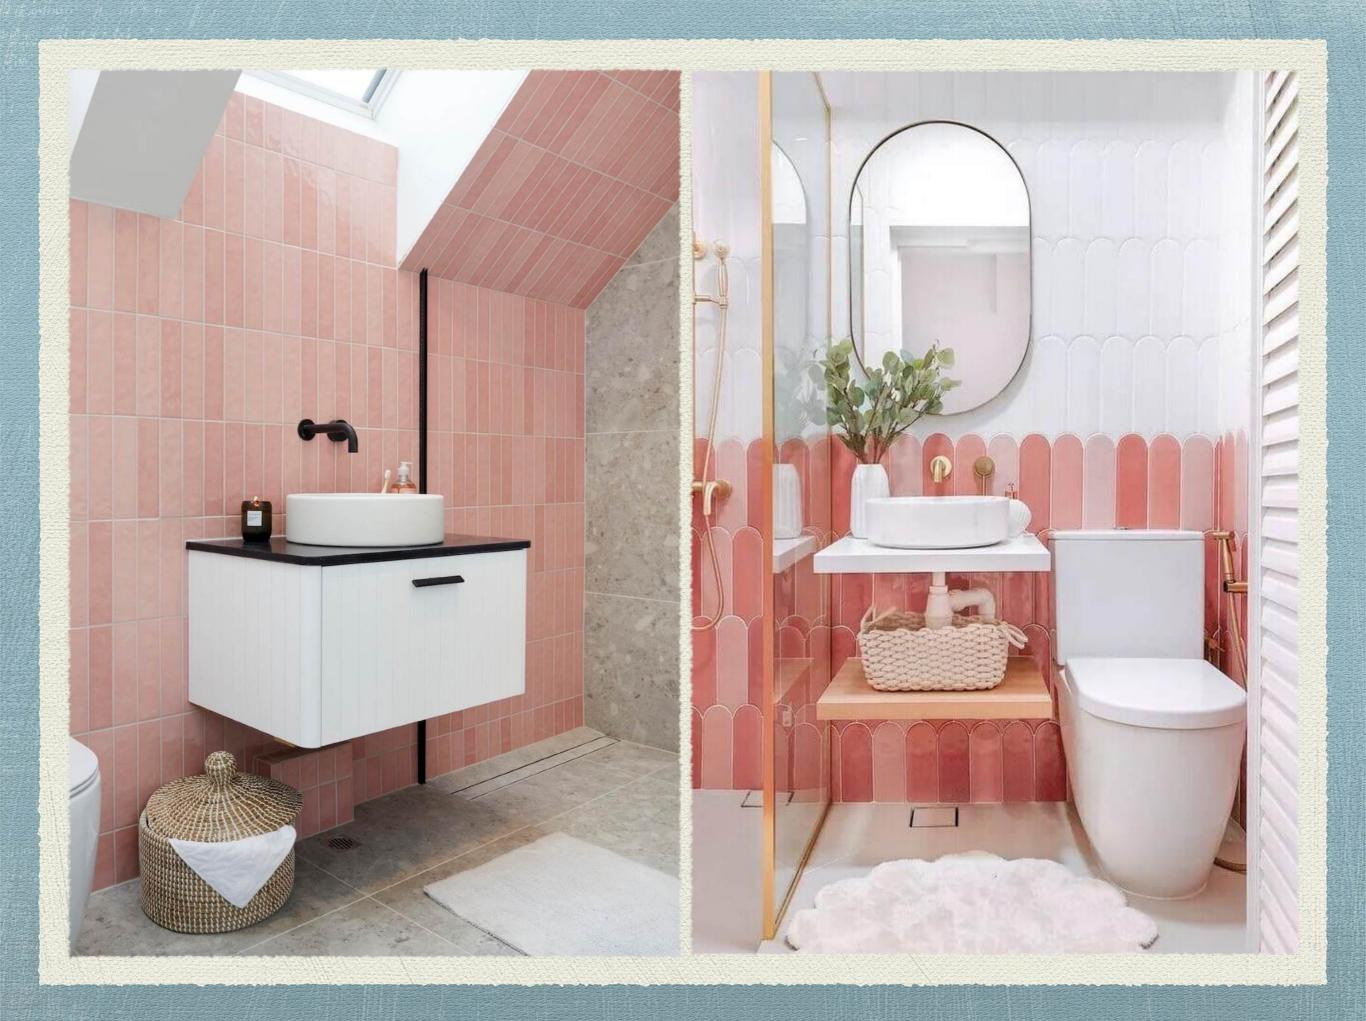

## Bathrooms

Handmade tiles look beautiful in bathrooms. They can be applied on the floor and walls. Also selectively can be applied on backsplashes and wet areas like the shower cubicle.

# Beautiful Shapes

The possibilities are limitless