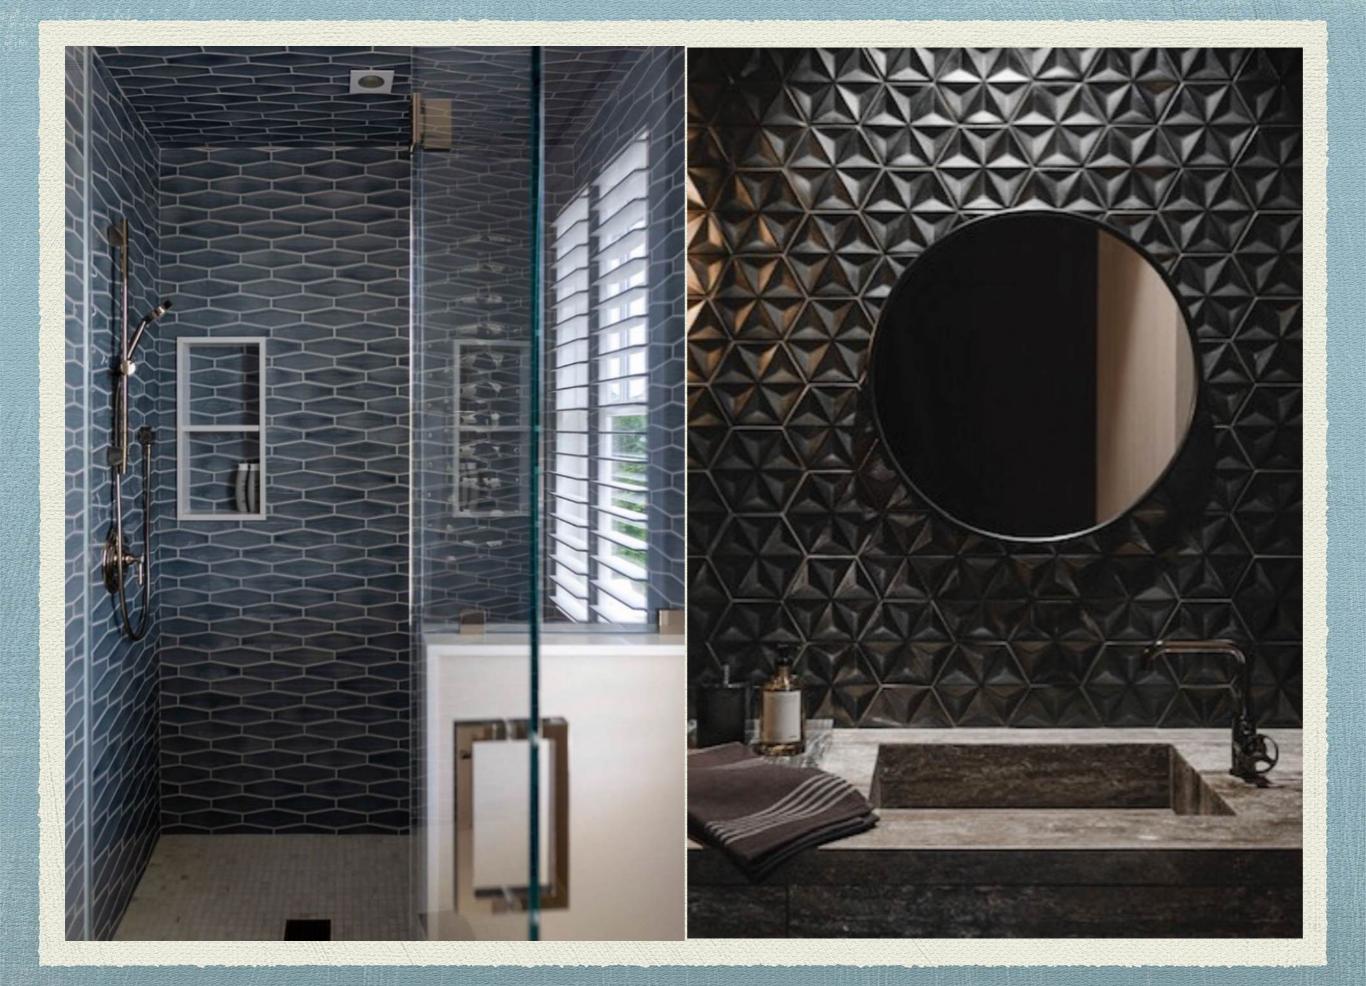

## Bathrooms

Handmade tiles look beautiful in bathrooms. They can be applied on the floor and walls. Also selectively can be applied on backsplashes and wet areas like the shower cubicle.

# Beautiful Shapes

The possibilities are limitless