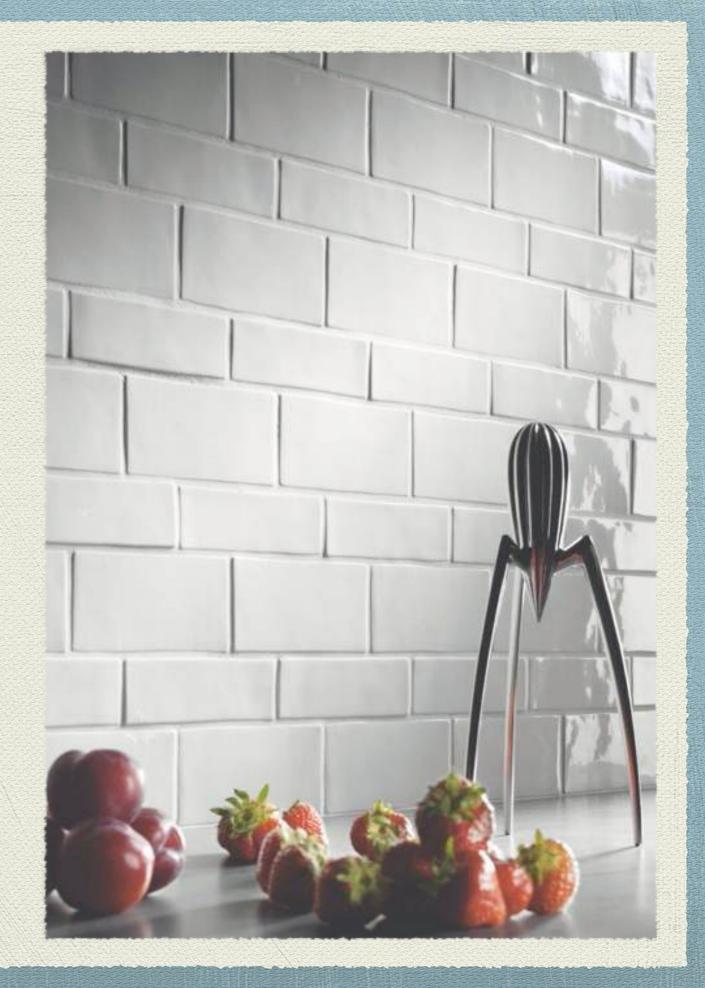

## Subway

Initially used in New York's Metro, and in post-modern structures in New York thereafter