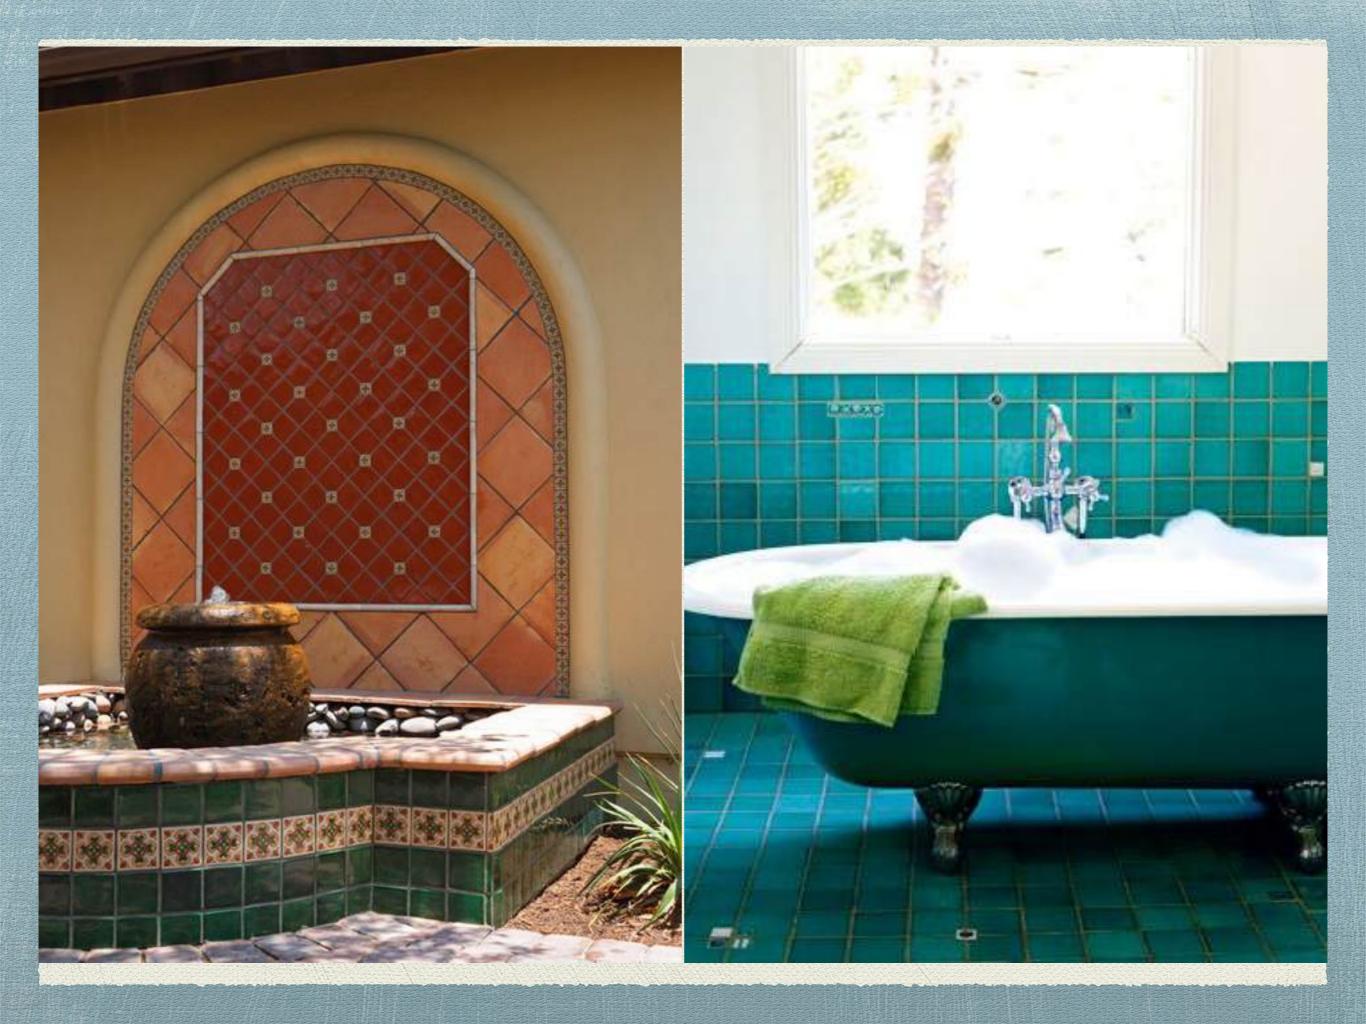

## Bathrooms

Handmade tiles look beautiful in bathrooms. They can be applied on the floor and walls. Also selectively can be applied on backsplashes and wet areas like the shower cubicle.

# Pool Areas & Water Bodies

Our Handmade tiles are tailor made for your pool and other water bodies. Heavy duty and long lasting, they can take abuse from harsh sunlight, dissolved salts in the water as well as harmful cleaning chemicals. They just look great year after year!