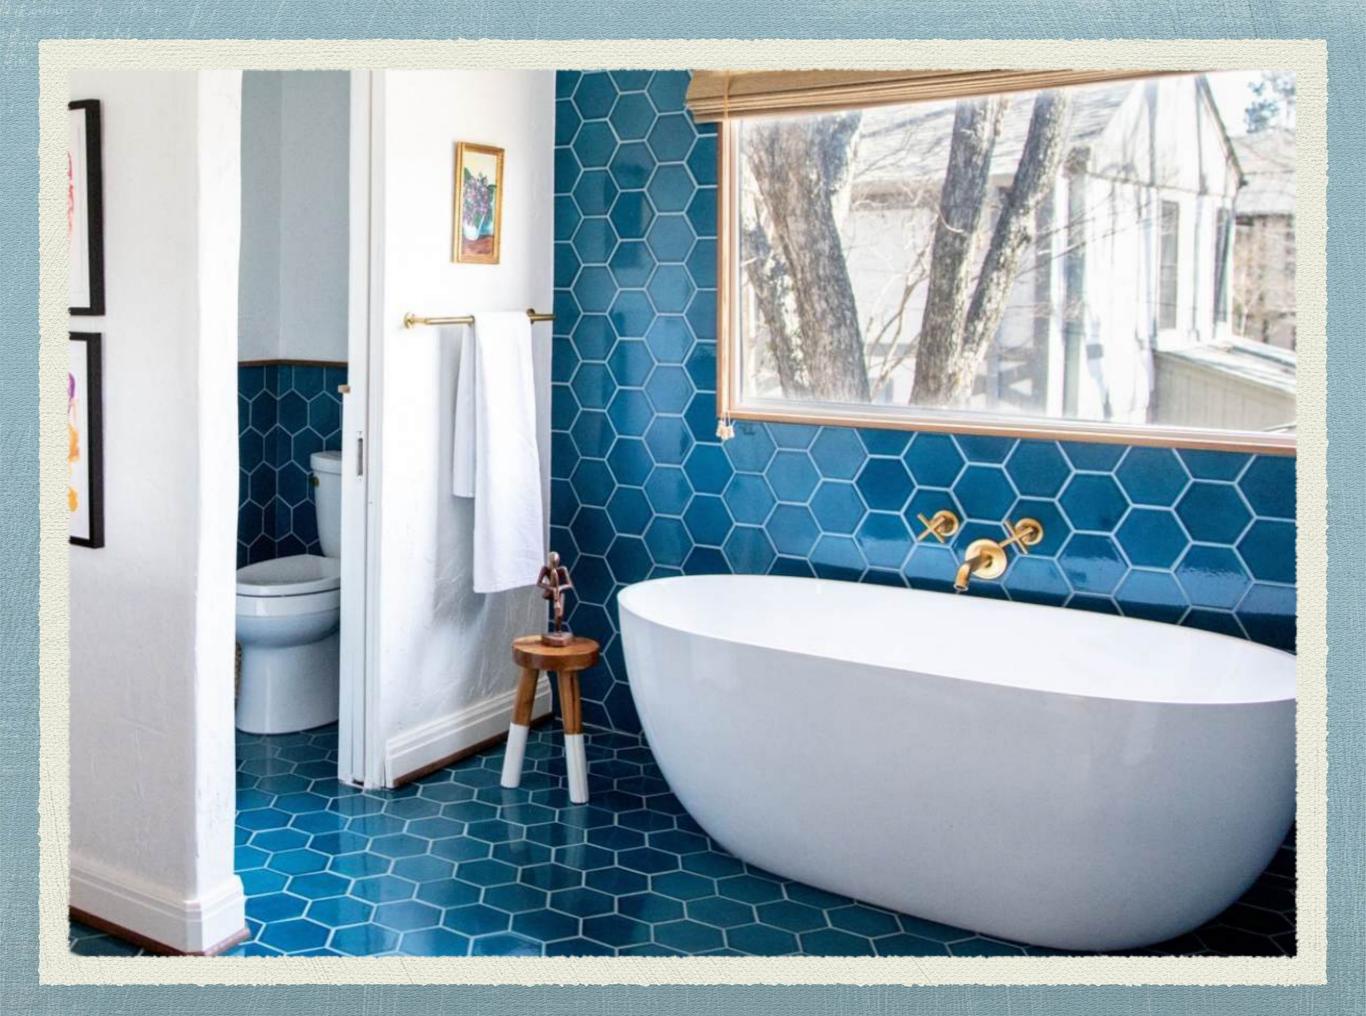

## Bathrooms

Handmade tiles look beautiful in bathrooms. They can be applied on the floor and walls. Also selectively can be applied on backsplashes and wet areas like the shower cubicle.