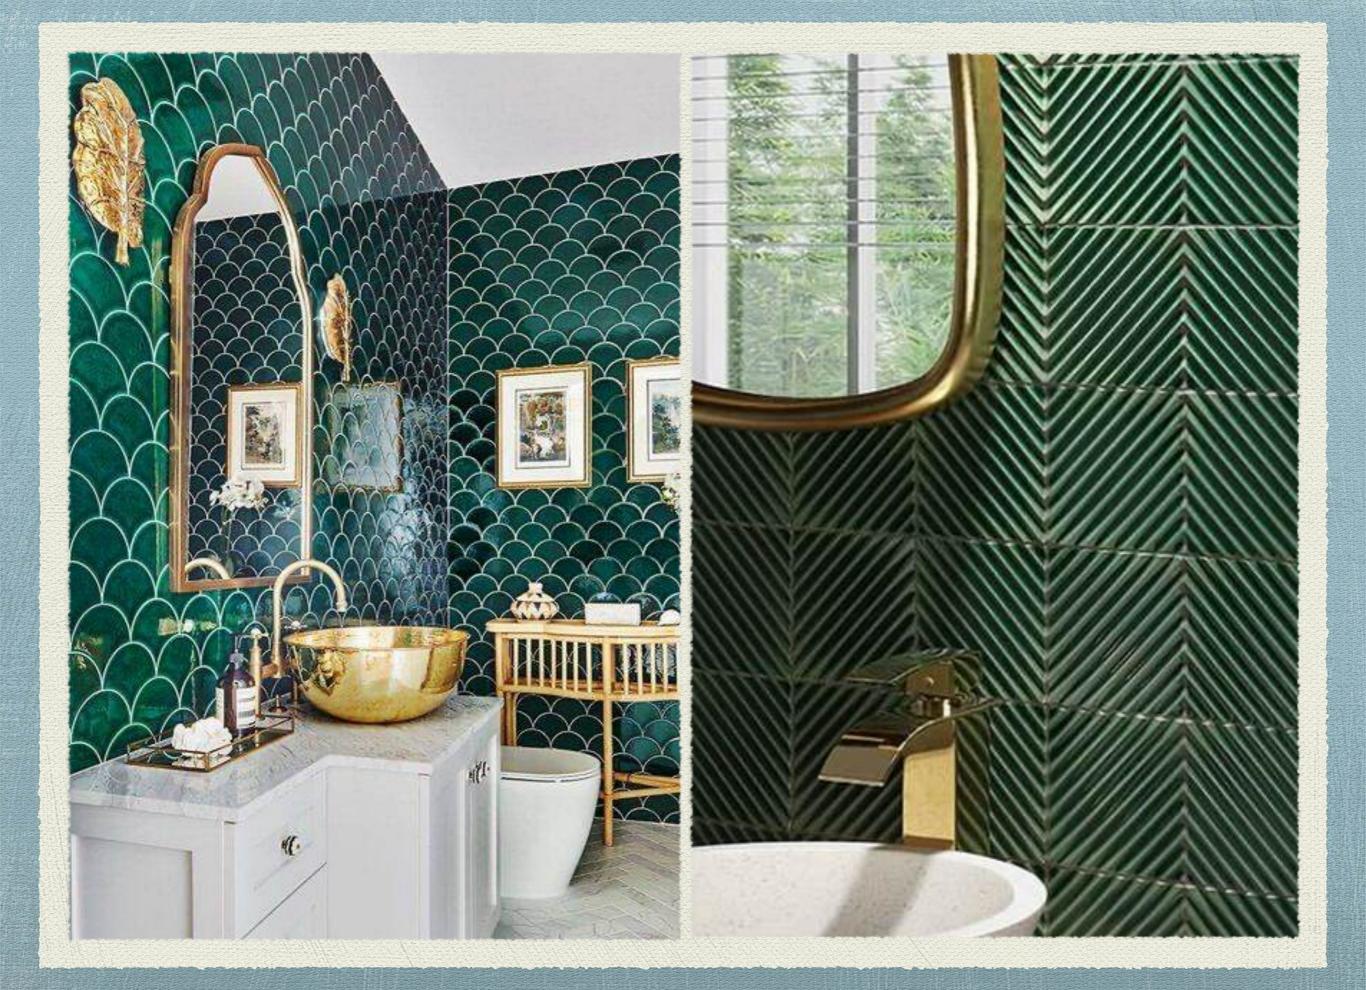

## Bathrooms

Handmade tiles look beautiful in bathrooms. They can be applied on the floor and walls. Also selectively can be applied on backsplashes and wet areas like the shower cubicle.

# Beautiful Shapes

The possibilities are limitless