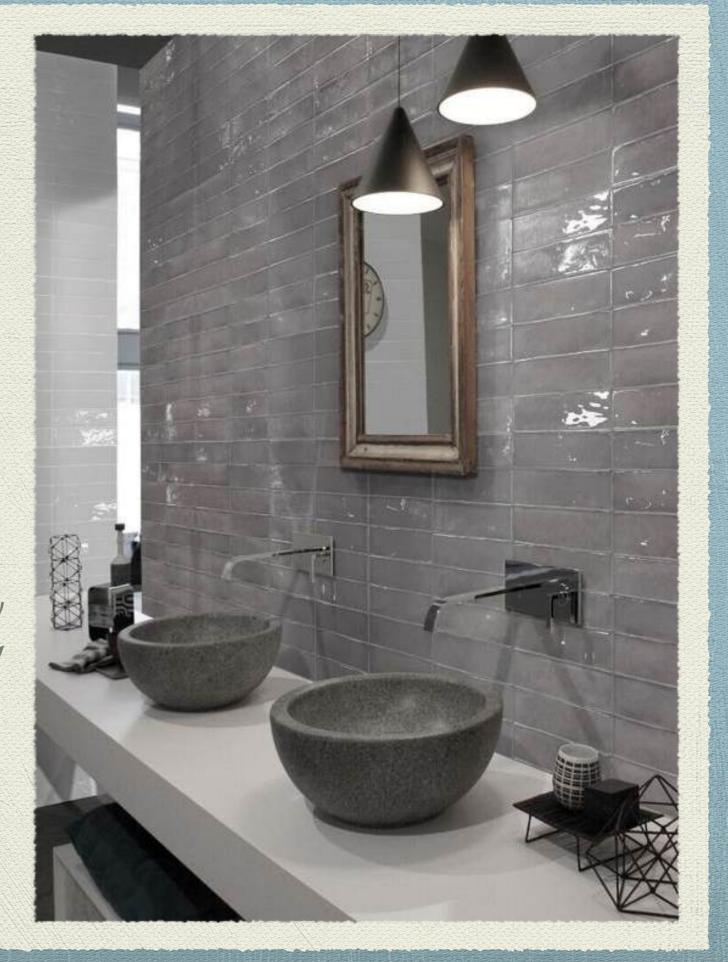

## Bathrooms

Handmade tiles look beautiful in bathrooms. They can be applied on the floor and walls. Also selectively can be applied on backsplashes and wet areas like the shower cubicle.

# Square

Appealing for swimming pools, water bodies & bathrooms