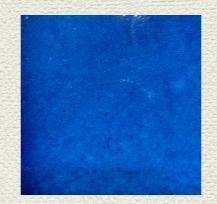

### Color Chart

BLACK 107

PARROT GREEN 110

MOROCCAN BLUE 101

LIGHT YELLOW 106

BROWN 129

AQUA 109

LIME GREEN 112

**OLIVE GREEN 111** 

EGYPTIAN BLUE 118

SKY BLUE 124

LIGHT COFFEE BROWN 114

TERRACOTTA 128

| SPECIFICATION    | DESCRIPTION                                                                                                                                 |
|------------------|---------------------------------------------------------------------------------------------------------------------------------------------|
| SIZES            | 25X25mm, 50x50mm, 75x75mm, 100x100mm, 150x150mm, 25x200mm, 50x150mm, 75x150mm, 75x200mm, 100x200mm, 75x225mm. Shapes come in various sizes. |
| SHAPES           | SQUARE, RECTANGLE, OGEE, TABRIZ, FISH SCALE, HEXAGON & MANY MORE                                                                            |
| BEVELLED         | ANY DESIGN                                                                                                                                  |
| GLAZE COLORS     | 40 COLOURS (FIRED AT 1080oC)                                                                                                                |
| THICKNESS        | 10MM +/- 0.5MM APPROX                                                                                                                       |
| SIZE VARIATION   | +/- 2% MAXIMUM                                                                                                                              |
| COLOUR VARIATION | HIGH                                                                                                                                        |
| UV RESISTANCE    | YES (WILL NOT FADE IN SUNLIGHT)                                                                                                             |
| BODY             | WHITE CLAY, (FIRED AT 1100C)                                                                                                                |
| POROSITY         | 15% APPROX                                                                                                                                  |
| STRENGTH         | HIGH (NO CONVEXITY OR CONCAVITY OR BREAKAGE)                                                                                                |
| APPLICATION      | FOR WALLS & FLOOR                                                                                                                           |
| GROUTING         | 3MM - 6MM MINIMUM                                                                                                                           |
| PROJECT PRICE    | ON REQUEST WITH QUANTITY                                                                                                                    |