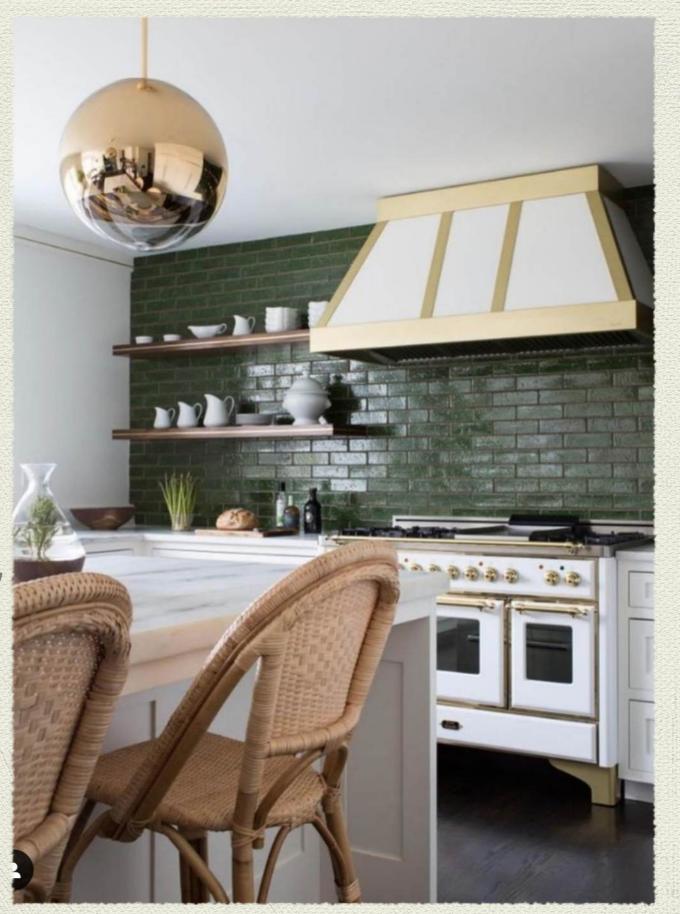

## Kitchens

Classically used in Kitchen
backsplashes because it does not
stain with cooking fumes. And very
pleasing to the eye!