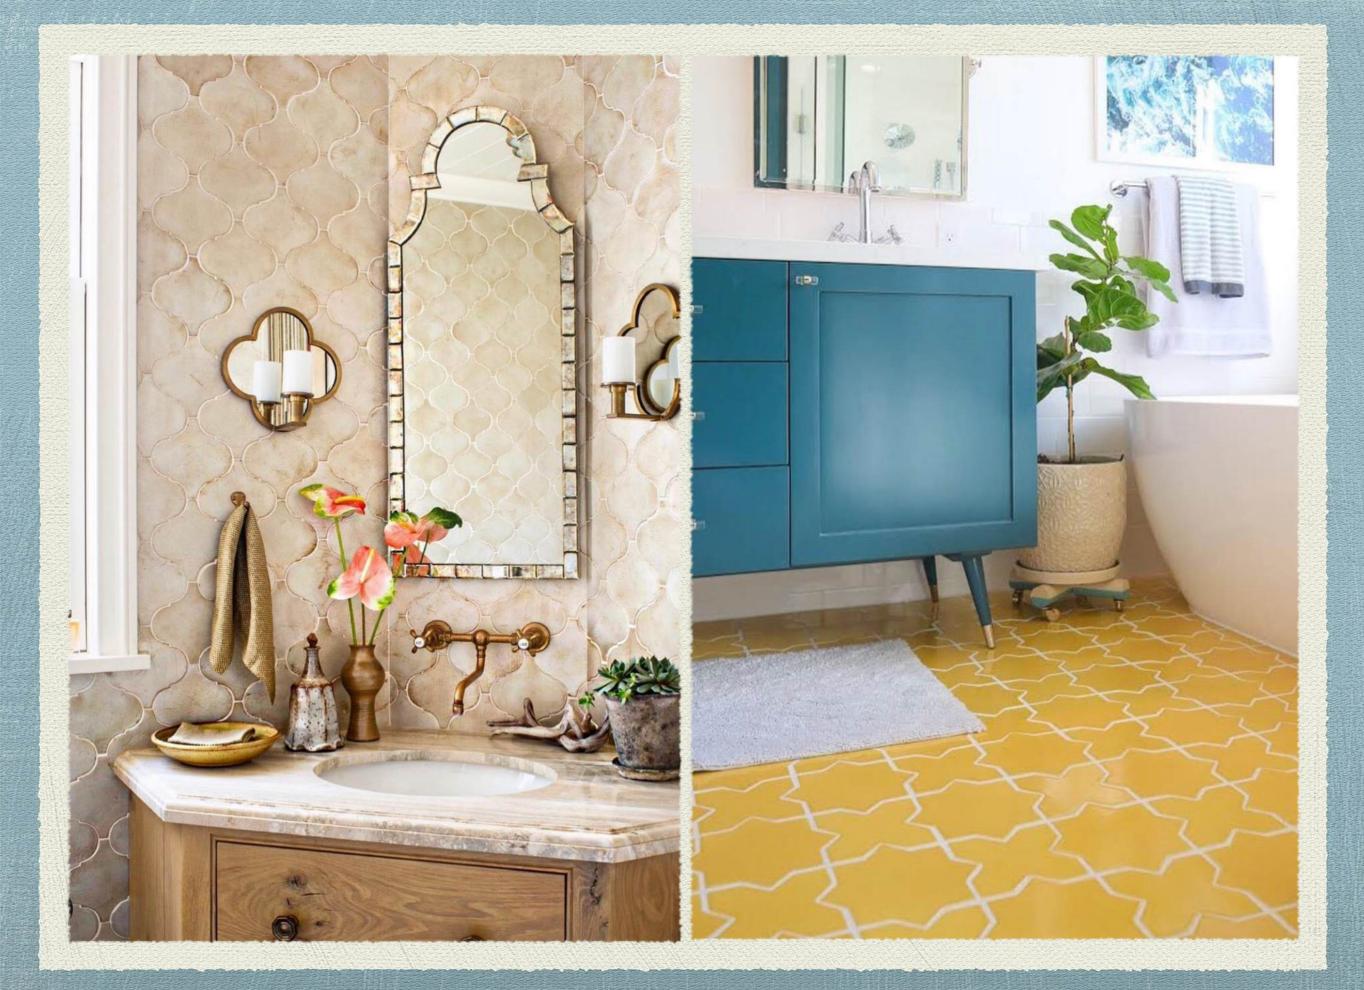

## Bathrooms

Handmade tiles look beautiful in bathrooms. They can be applied on the floor and walls. Also selectively can be applied on backsplashes and wet areas like the shower cubicle.