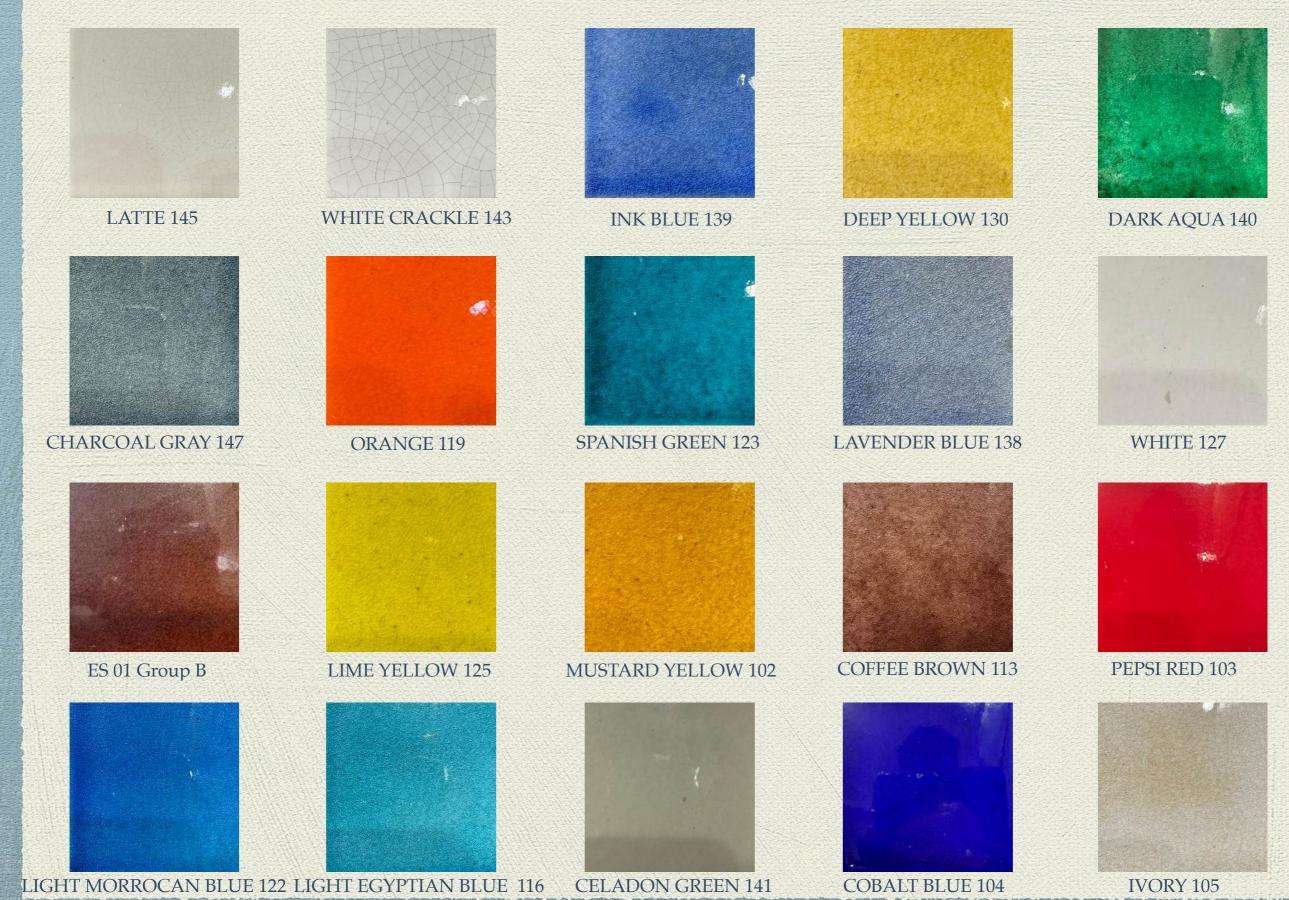

#### Color Chart

### Color Chart

BLACK 107

PARROT GREEN 110

MOROCCAN BLUE 101

LIGHT YELLOW 106

BROWN 129

AQUA 109

LIME GREEN 112

**OLIVE GREEN 111** 

EGYPTIAN BLUE 118

SKY BLUE 124

LIGHT COFFEE BROWN 114

TERRACOTTA 128

| SPECIFICATION    | DESCRIPTION                                                                                                                                 |
|------------------|---------------------------------------------------------------------------------------------------------------------------------------------|
| SIZES            | 25X25mm, 50x50mm, 75x75mm, 100x100mm, 150x150mm, 25x200mm, 50x150mm, 75x150mm, 75x200mm, 100x200mm, 75x225mm. Shapes come in various sizes. |
| SHAPES           | SQUARE, RECTANGLE, OGEE, TABRIZ, FISH SCALE, HEXAGON & MANY MORE                                                                            |
| BEVELLED         | ANY DESIGN                                                                                                                                  |
| GLAZE COLORS     | 40 COLOURS (FIRED AT 1080oC)                                                                                                                |
| THICKNESS        | 10MM +/- 0.5MM APPROX                                                                                                                       |
| SIZE VARIATION   | +/- 2% MAXIMUM                                                                                                                              |
| COLOUR VARIATION | HIGH                                                                                                                                        |
| UV RESISTANCE    | YES (WILL NOT FADE IN SUNLIGHT)                                                                                                             |
| BODY             | WHITE CLAY, (FIRED AT 1100C)                                                                                                                |
| POROSITY         | 15% APPROX                                                                                                                                  |
| STRENGTH         | HIGH (NO CONVEXITY OR CONCAVITY OR BREAKAGE)                                                                                                |
| APPLICATION      | FOR WALLS & FLOOR                                                                                                                           |
| GROUTING         | 3MM - 6MM MINIMUM                                                                                                                           |
| PROJECT PRICE    | ON REQUEST WITH QUANTITY                                                                                                                    |