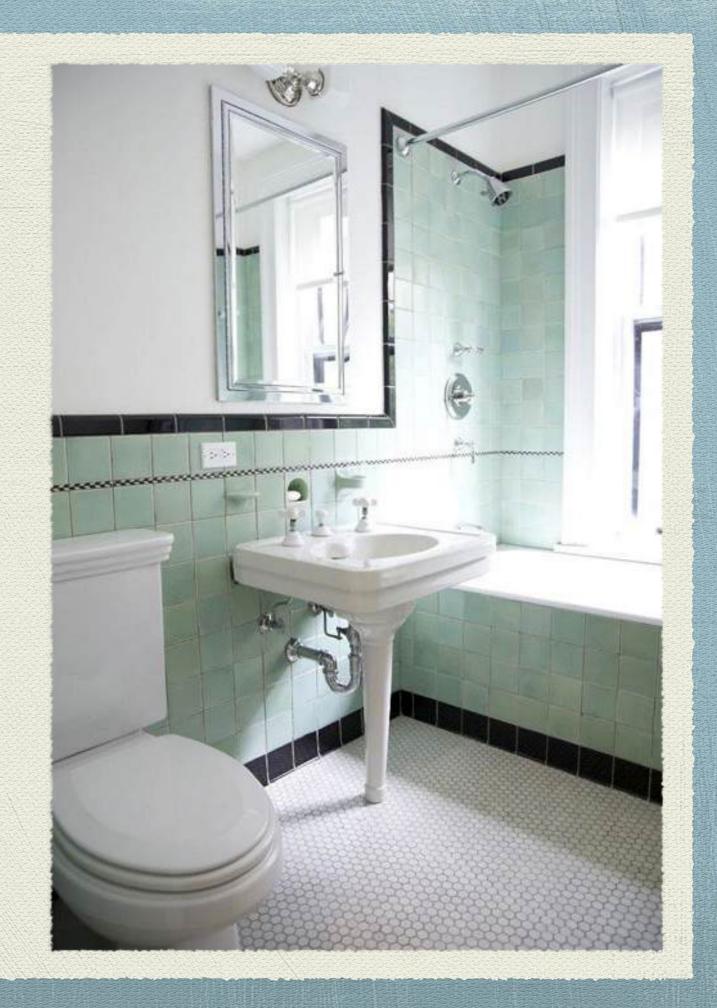

## Bathrooms

Handmade tiles look beautiful in bathrooms. They can be applied on the floor and walls. Also selectively can be applied on backsplashes and wet areas like the shower cubicle.