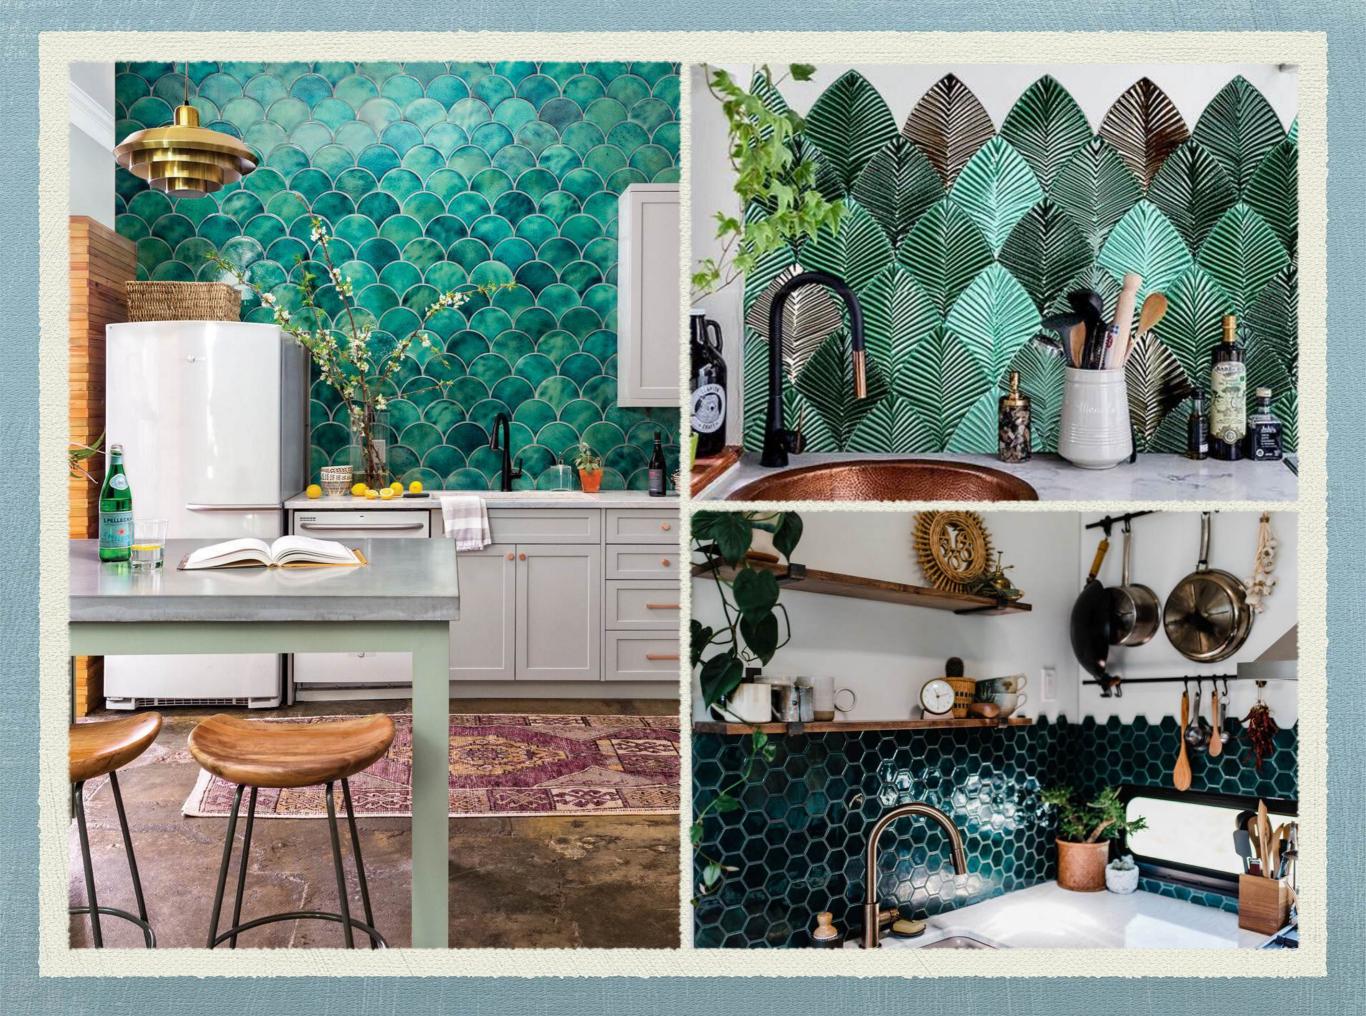

## Kitchens

Classically used in Kitchen
backsplashes because it does not
stain with cooking fumes. And very
pleasing to the eye!

# Beautiful Shapes

The possibilities are limitless