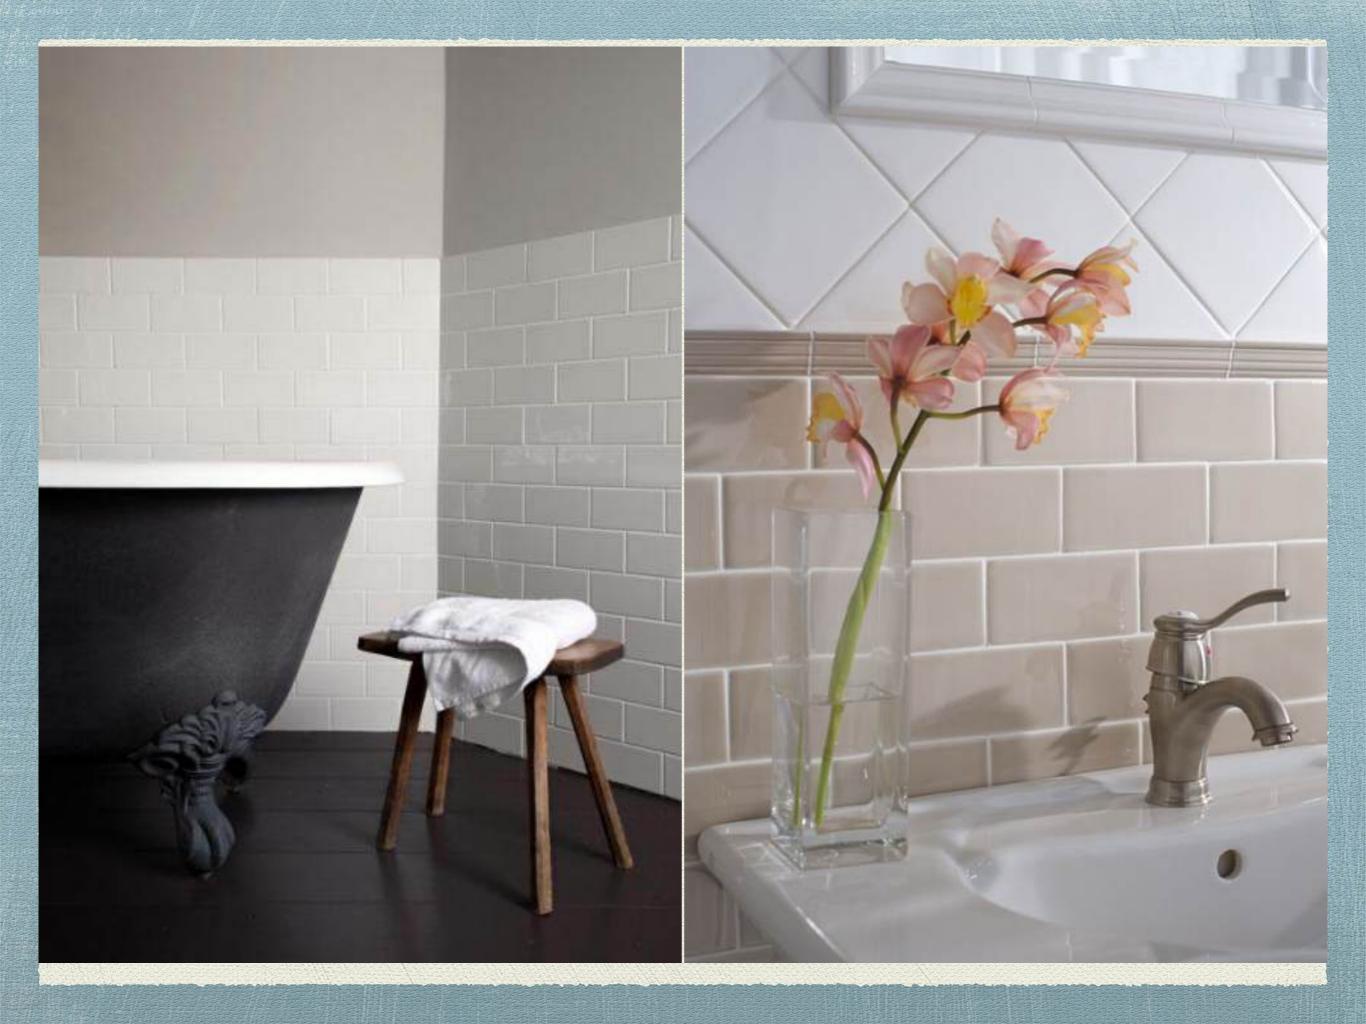

## Bathrooms

Handmade tiles look beautiful in bathrooms. They can be applied on the floor and walls. Also selectively can be applied on backsplashes and wet areas like the shower cubicle.