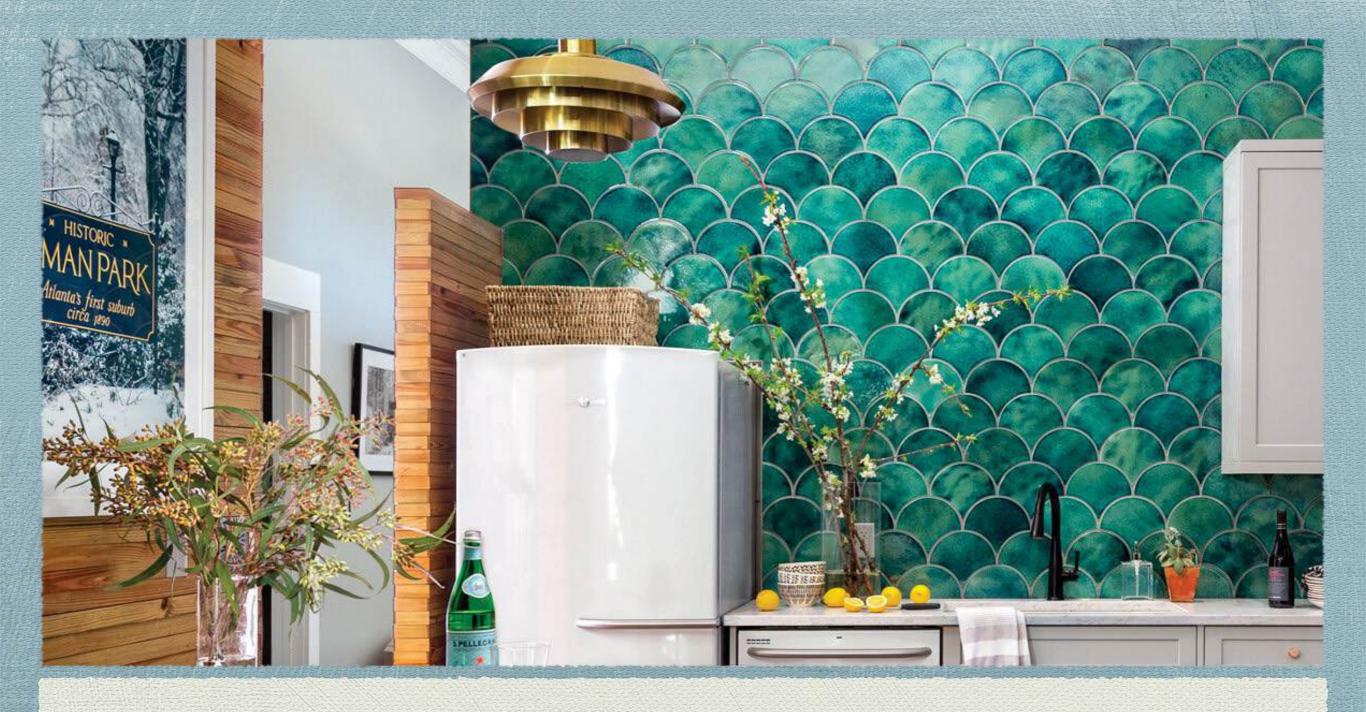

## Kitchens

Classically used in Kitchen
backsplashes because it does not
stain with cooking fumes. And very
pleasing to the eye!