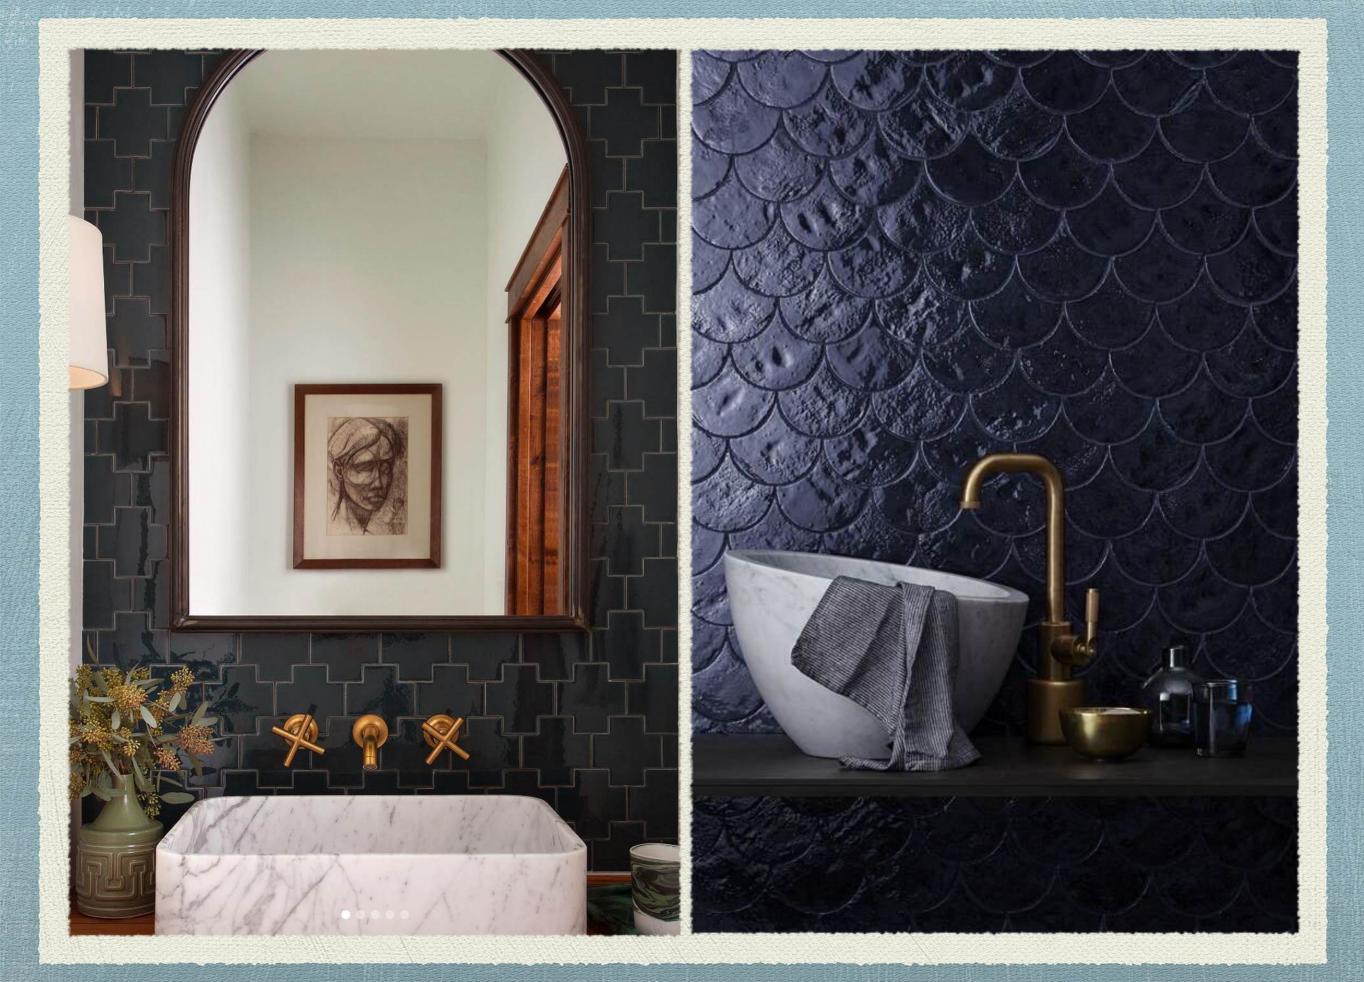

## Bathrooms

Handmade tiles look beautiful in bathrooms. They can be applied on the floor and walls. Also selectively can be applied on backsplashes and wet areas like the shower cubicle.